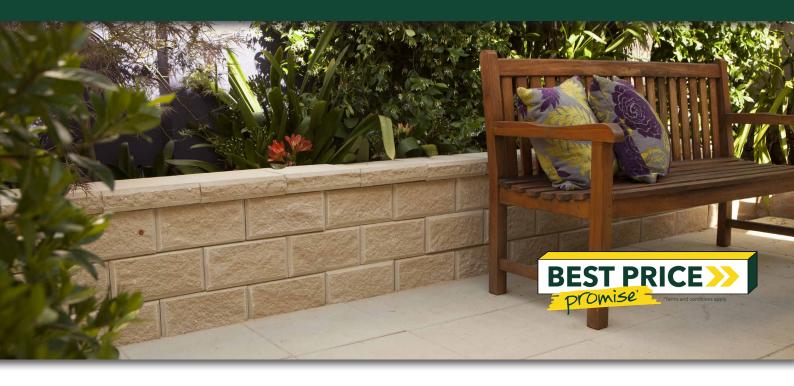

#### **FEATURES**

- Split face texture
- Bevel on all four sides
- Build unreinforced walls to 600mm or higher with engineering advice
- Free samples available

### **SUITABLE FOR**

- Near vertical retaining walls
- Residential walls
- Garden walls
- Garden steps
- Planter boxes

| Specifications   | Size (w x h x d)  | No. per m² | Weight per unit | Units per pallet |
|------------------|-------------------|------------|-----------------|------------------|
| Wallstone Grande | 300 x 150 x 220mm | 22.22      | 15kg            | 90               |
| Split Capping    | 300 x 60 x 250mm  | N/A        | 15kg            | 128              |
| Wallstone Corner | 300 x 150 x 220mm | N/A        | 15kg            | 84               |
| Bullnose Capping | 300 x 50 x 300mm  | N/A        | 8.7kg           | 128              |