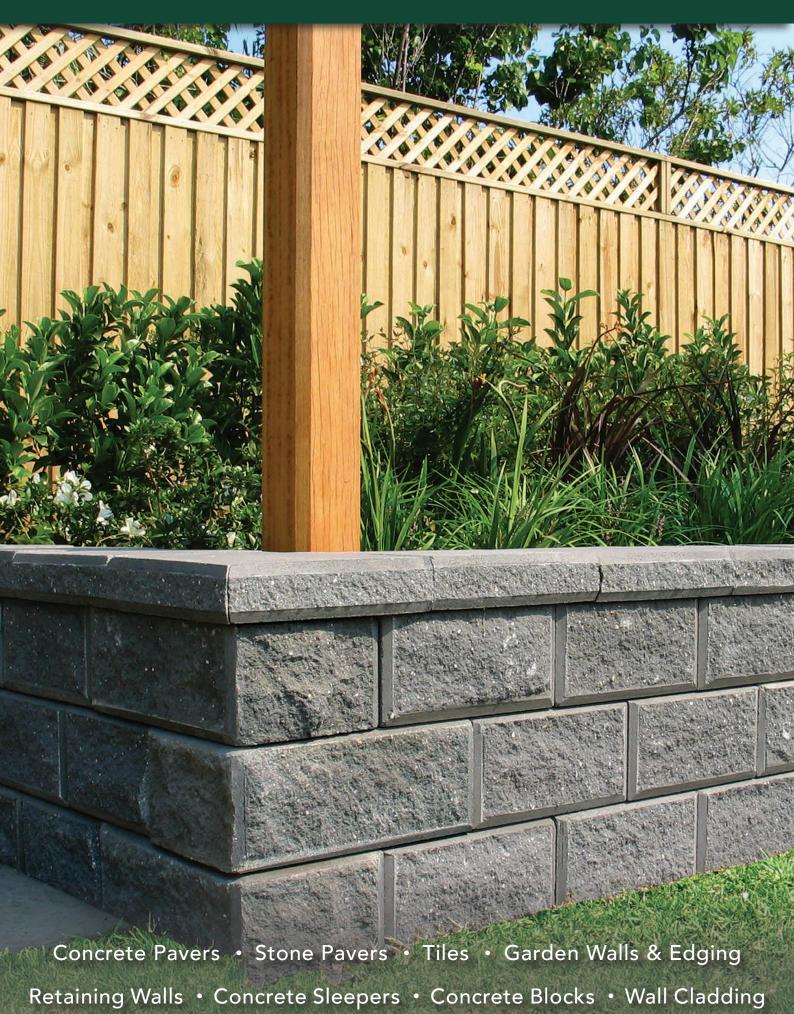

#### **FEATURES**

- Split face texture
- Bevel on all four sides
- Build unreinforced walls to 600mm or higher with engineering advice
- Free samples available

### **SUITABLE FOR**

- Near vertical retaining walls
- Residential walls
- Garden walls
- Garden steps
- Planter boxes

| Specifications   | Size (w x h x d)  | No. per m² | Weight per unit | Units per pallet |
|------------------|-------------------|------------|-----------------|------------------|
| Wallstone Grande | 300 x 150 x 220mm | 22.22      | 15kg            | 90               |
| Split Capping    | 300 x 60 x 250mm  | N/A        | 15kg            | 128              |
| Wallstone Corner | 300 x 150 x 220mm | N/A        | 15kg            | 84               |
| Bullnose Capping | 300 x 50 x 300mm  | N/A        | 8.7kg           | 128              |

#### **COLOUR RANGE\***

\*Colours are an indication only. Always sight physical product colour samples before purchase.

www.australianpaving.com.au

Retaining Wall Builder
Our builder helps you choose
the right block for your project.
Scan the QR code to get
started.