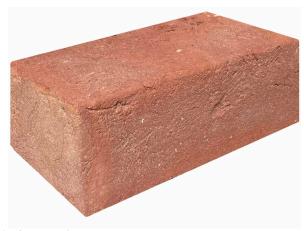

### **SUITABLE FOR**

- House bricks
- Retaining walls
- Garden walls
- Garden edging

| Specifications   | Size (w x h x d) | No. per m² | Weight per unit | Units per pallet |
|------------------|------------------|------------|-----------------|------------------|
| Sandstock Bricks | 230 x 115 x 80mm | 56         | 3.3kg           | 280              |