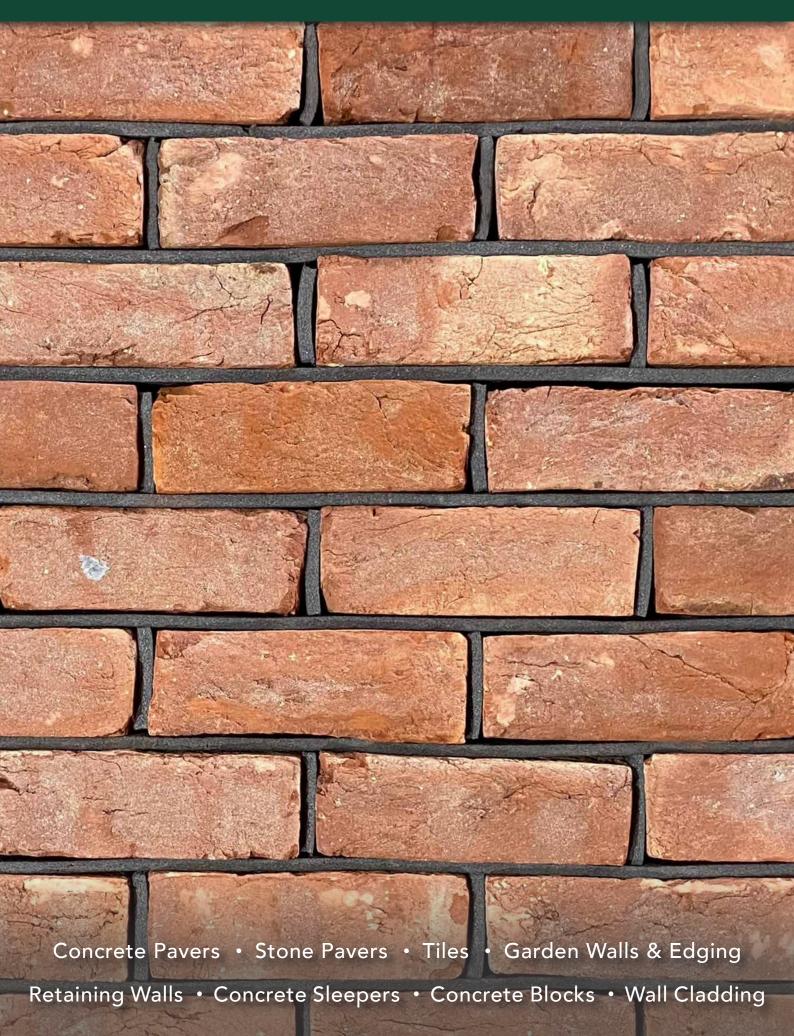

# OLD RED SANDSTOCK BRICK

## **OLD RED SANDSTOCK BRICK**

### **FEATURES**

- Handmade old red sandstock style
- Cobbled clay brick
- Textured surface
- Salt and stain resistant
- Free samples available

### **SUITABLE FOR**

- House bricks
- Retaining walls
- Garden walls
- Garden edging

| Specifications   | Size (w x h x d) | No. per m² | Weight per unit | Units per pallet |
|------------------|------------------|------------|-----------------|------------------|
| Sandstock Bricks | 230 x 115 x 80mm | 56         | 3.3kg           | 280              |