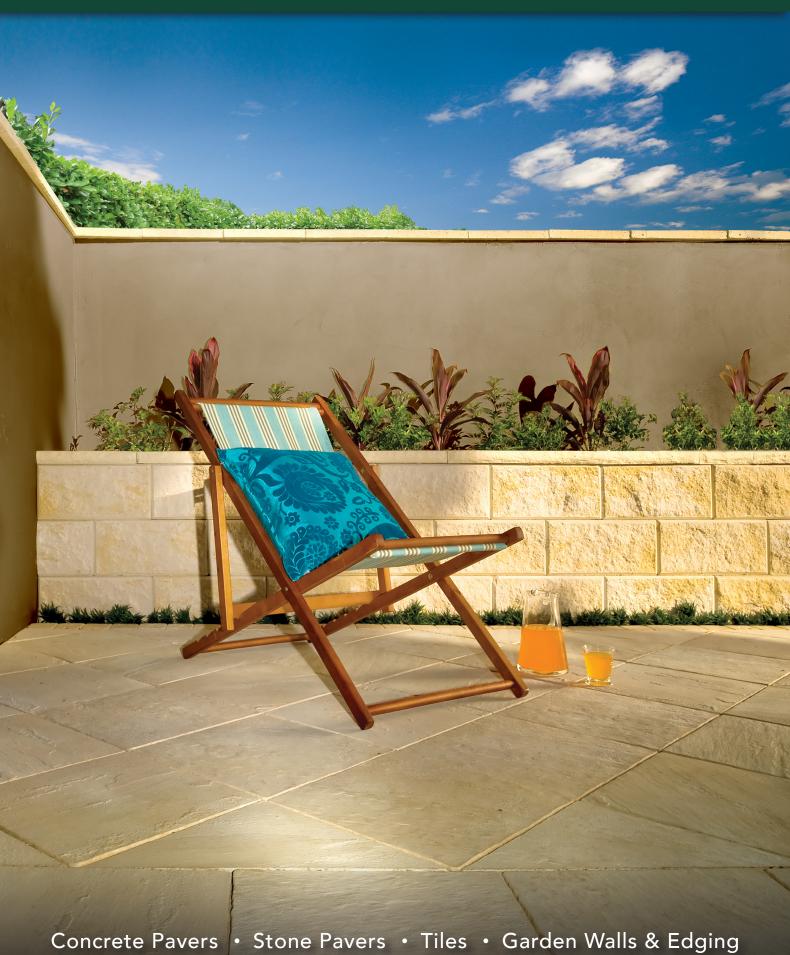

#### **FEATURES**

- Durable
- Hardwearing
- Textured surface
- Free samples available

#### **SUITABLE FOR**

- Entertaining areas
- Pool areas
- Patios and alfresco
- Garden paths and walkways

| Specifications | Size             | No. per m² | Weight per m² | m² per pallet |
|----------------|------------------|------------|---------------|---------------|
| Centurystone   | 400 x 400 x 40mm | 6.25       | 94.3kg        | 17.28         |
| Centurystone   | 600 x 400 x 40mm | 4.17       | 88.4kg        | 14.4          |
| Bullnose       | 400 x 400 x 40mm | N/A        | 14.5kg each   | 43.2 LM       |