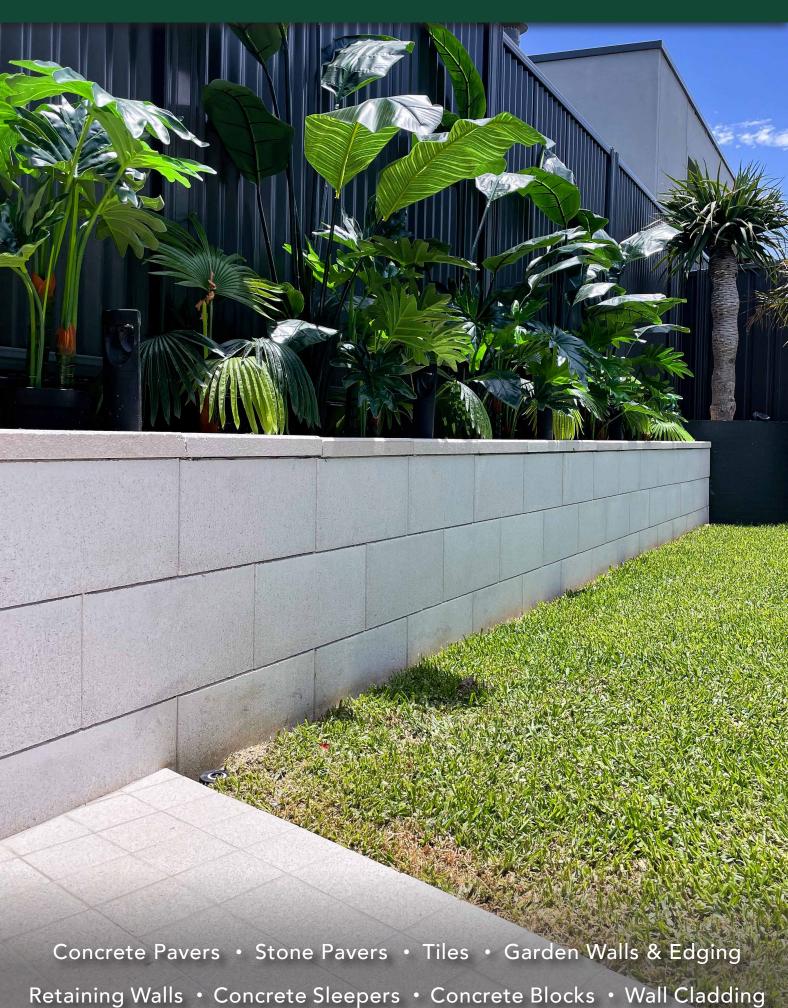

### **FEATURES**

- Lightweight and easy to install
- Smooth, flat surface finish
- Maximum unreinforced walls to 600mm and engineered walls to 1200mm
- Free samples available

### **SUITABLE FOR**

- Garden steps
- Engineered walls
- Vertical retaining walls
- Residential landscapes walls
- Commercial retaining walls

| Specifications | Size (w x h x d)  | No. per m² | Weight per unit | Units per pallet |
|----------------|-------------------|------------|-----------------|------------------|
| Versasmooth    | 400 x 200 x 190mm | 12.5       | 16.4kg          | 72               |
| Corner Block   | 400 x 200 x 190mm | 12.5       | 16.4kg          | 72               |
| Capping unit   | 400 x 40 x 200mm  | N/A        | 7kg             | 216              |