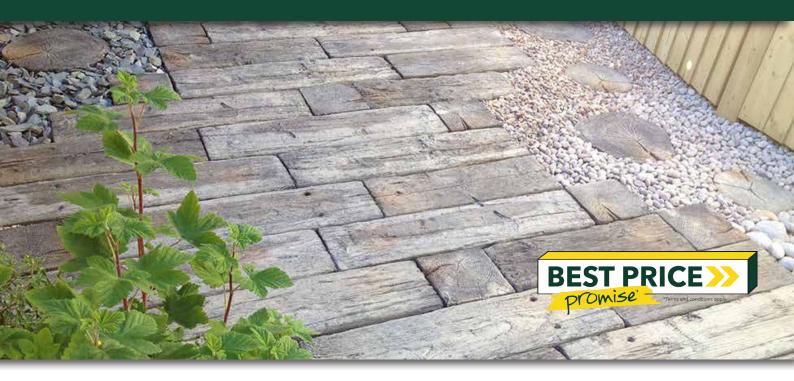

## **TIMBER STONE**

Concrete Pavers • Stone Pavers • Tiles • Garden Walls & Edging Retaining Walls • Concrete Sleepers • Concrete Blocks • Wall Cladding

# TIMBER STONE

#### FEATURES

- Portrays the look of timber with the benefit of stone
- Termite and weather proof
- No splinters or rotting
- Free samples available

## SUITABLE FOR

- Garden edging
- Garden paths, stepping stones and walkways
- Pool areas
- Entertaining areas
- Courtyards
- Patios and alfresco

| Specifications | Size             | No. per m <sup>2</sup> | Weight per unit | Units per pallet |
|----------------|------------------|------------------------|-----------------|------------------|
| Timber Stone   | 785 x 225 x 40mm | 5.66                   | 14.4kg          | 60               |