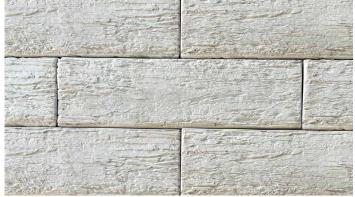

STONE**



Concrete Pavers • Stone Pavers • Tiles • Garden Walls & Edging Retaining Walls • Concrete Sleepers • Concrete Blocks • Wall Cladding

# TIMBER STONE



#### FEATURES

- Portrays the look of timber with the benefit of stone
- Termite and weather proof
- No splinters or rotting
- Free samples available

## SUITABLE FOR

- Garden edging
- Garden paths, stepping stones and walkways
- Pool areas
- Entertaining areas
- Courtyards
- Patios and alfresco

| Specifications | Size             | No. per m <sup>2</sup> | Weight per unit | Units per pallet |
|----------------|------------------|------------------------|-----------------|------------------|
| Timber Stone   | 785 x 225 x 40mm | 5.66                   | 14.4kg          | 60               |

## **COLOUR RANGE**\*

#### Fossil



#### Graphite



\*Colours are an indication only. Always sight physical product colour samples before purchase.



www.australianpaving.com.au