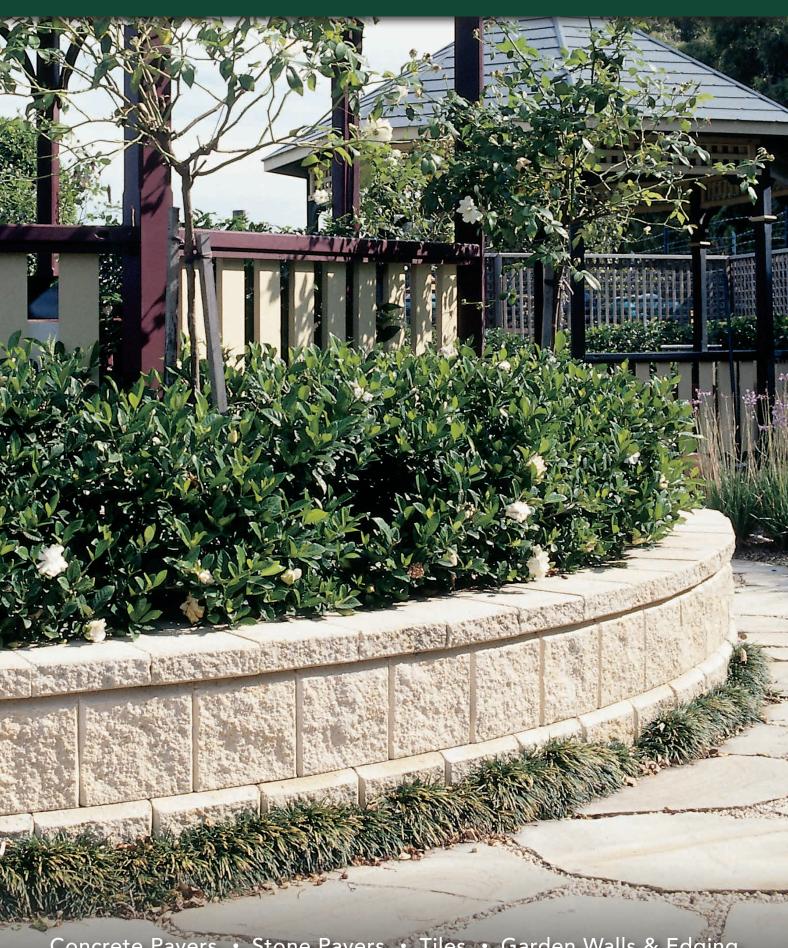

# **AB JUNIOR BLOCK**

Concrete Pavers • Stone Pavers • Tiles • Garden Walls & Edging

Retaining Walls • Concrete Sleepers • Concrete Blocks • Wall Cladding

#### **FEATURES**

- Easy DIY block
- Half block to AB Aussie
- Premium split face surface texture
- Specialty corner & block cap units
- Build unreinforced walls to 800mm •

## **SUITABLE FOR**

- Vertical retaining walls
- Straight or curved applications
- Boundary walls with fencing on top
- Steps
- Terraced walls and garden beds

| Specifications  | Size (w x h x d)  | No. per m² | Weight per unit | Units per pallet |
|-----------------|-------------------|------------|-----------------|------------------|
| AB Junior Block | 216 x 200 x 240mm | 23         | 15.3kg          | 80               |
| Short Split Cap | 216 x 80 x 245mm  | N/A        | 12kg            | 180              |
| Cornerstone     | 400 x 200 x 196mm | N/A        | 23kg            | 60               |
| Bullnose Cap    | 300 x 50 x 300mm  | 11.1       | 8.7kg           | 144              |