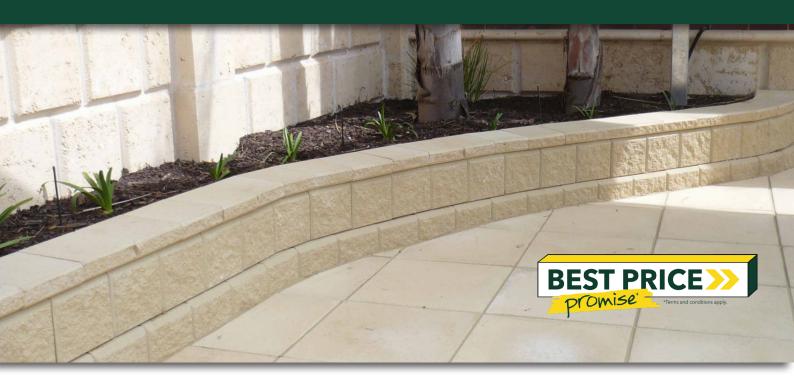

#### **FEATURES**

- Easy DIY block
- Half block to AB Aussie
- Premium split face surface texture
- Specialty corner & block cap units
- Build unreinforced walls to 800mm •

## **SUITABLE FOR**

- Vertical retaining walls
- Straight or curved applications
- Boundary walls with fencing on top
- Steps
- Terraced walls and garden beds

| Specifications  | Size (w x h x d)  | No. per m² | Weight per unit | Units per pallet |
|-----------------|-------------------|------------|-----------------|------------------|
| AB Junior Block | 216 x 200 x 240mm | 23         | 15.3kg          | 80               |
| Short Split Cap | 216 x 80 x 245mm  | N/A        | 12kg            | 180              |
| Cornerstone     | 400 x 200 x 196mm | N/A        | 23kg            | 60               |
| Bullnose Cap    | 300 x 50 x 300mm  | 11.1       | 8.7kg           | 144              |