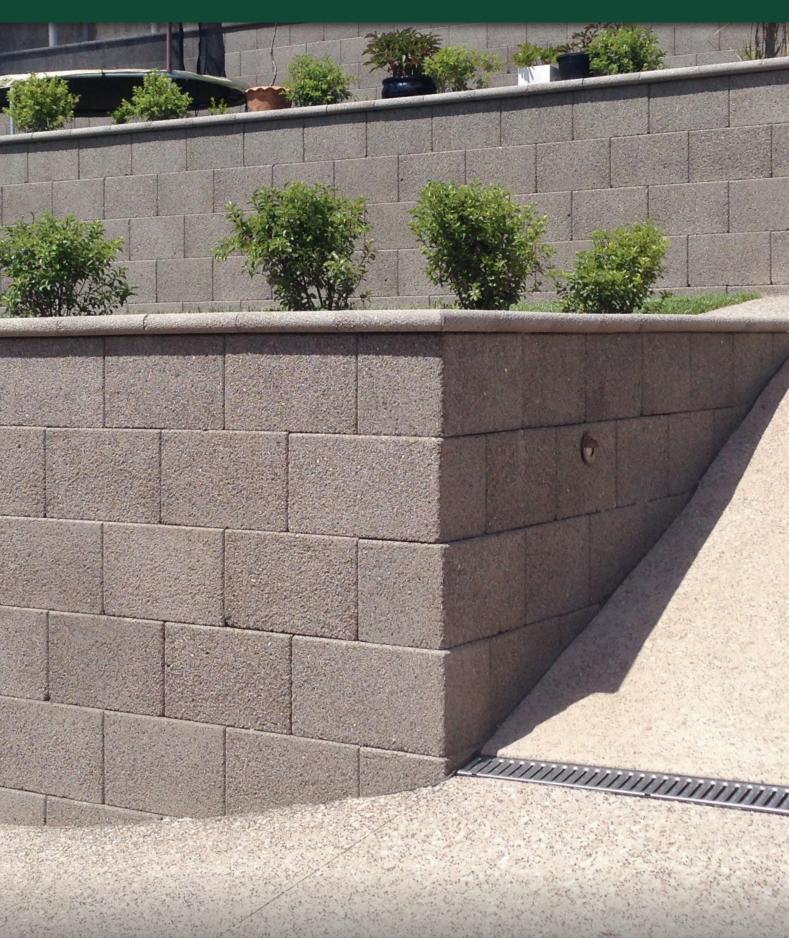

#### **FEATURES**

- Lightweight and easy to install
- No concrete footings required
- Eco friendly 40% recycled material
- Smooth or exposed surface finish
- Free samples available

#### **SUITABLE FOR**

- Retaining walls
- Garden walls
- Fences
- Sun lounges and seats
- Build unreinforced walls to 800mm

| Specifications  | Size (w x d x h)  | No. per m² | Weight per unit | m² per pallet |
|-----------------|-------------------|------------|-----------------|---------------|
| Freestone Block | 400 x 240 x 250mm | 10         | 23.25kg         | 48            |
| Corner Block    | 440 x 240 x 250mm | 10         | 28.57kg         | 40            |
| Bullnose        | 300 x 300 x 50mm  | N/A        | 10.87kg         | 192           |
| Square Cap      | 400 x 300 x 50mm  | N/A        | 13.33kg         | 144           |