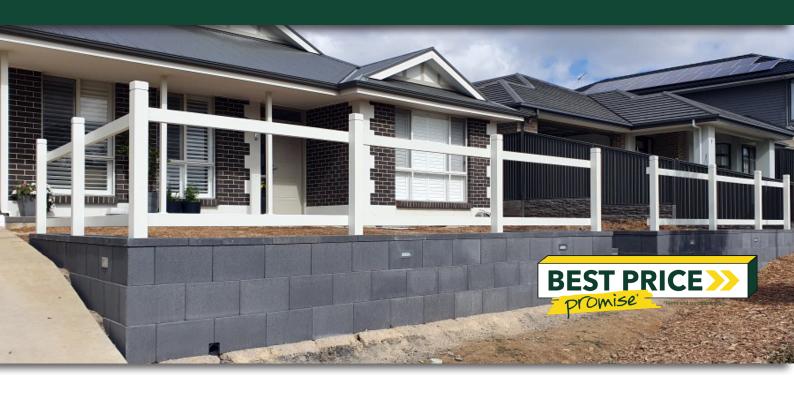

#### **SUITABLE FOR**

- Retaining walls
- Garden walls
- Fences
- Sun lounges and seats
- Build unreinforced walls to 800mm

| Specifications  | Size (w x d x h)  | No. per m² | Weight per unit | m² per pallet |
|-----------------|-------------------|------------|-----------------|---------------|
| Freestone Block | 400 x 240 x 250mm | 10         | 23.25kg         | 48            |
| Corner Block    | 440 x 240 x 250mm | 10         | 28.57kg         | 40            |
| Bullnose        | 300 x 300 x 50mm  | N/A        | 10.87kg         | 192           |
| Square Cap      | 400 x 300 x 50mm  | N/A        | 13.33kg         | 144           |