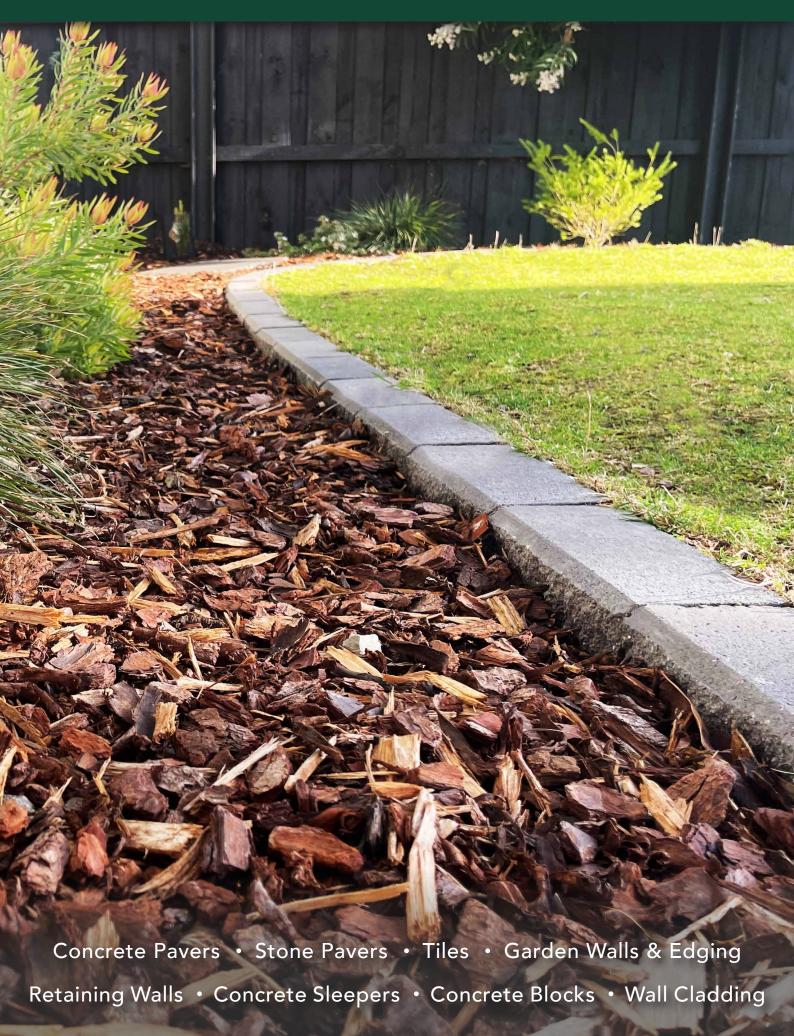

# GARDEN BORDER

## **GARDEN BORDER**

### **SUITABLE FOR**

- Garden edging
- Driveway kerbing
- Mowing strips

| Specifications | Size (w x h x d) | No. per LM | Weight per unit | Units per pallet |
|----------------|------------------|------------|-----------------|------------------|
| Garden Border  | 250 x 100 x 60   | 4          | 3.1kg each      | 360              |