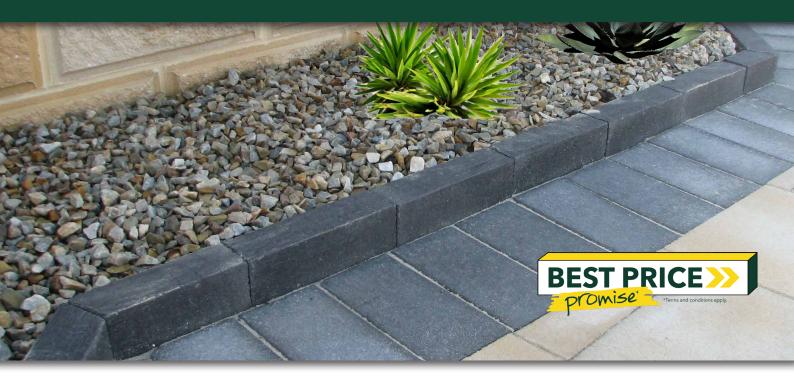

# GARDEN BORDER

## **GARDEN BORDER**

#### **FEATURES**

- Affordable
- Lightweight and easy to install
- Aggregate finish
- Great for DIY projects
- Free samples available

### **SUITABLE FOR**

- Garden edging
- Driveway kerbing
- Mowing strips

| Specifications | Size (w x h x d) | No. per LM | Weight per unit | Units per pallet |
|----------------|------------------|------------|-----------------|------------------|
| Garden Border  | 250 x 100 x 60   | 4          | 3.1kg each      | 360              |