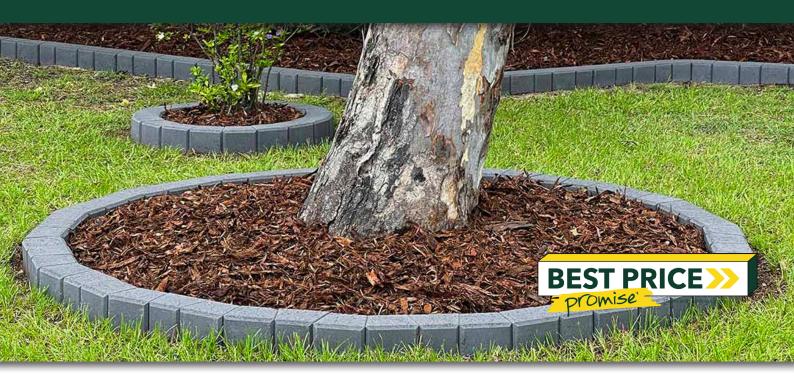

## **SUITABLE FOR**

- Curved walls
- Straight walls
- Garden beds
- Garden edging
- Fire pits

| Specifications | Size (w x h x d)    | No. per LM | Weight per unit | Units per pallet |
|----------------|---------------------|------------|-----------------|------------------|
| Edge Stone     | 160/120 x 125 x 140 | 7.1        | 5kg             | 336              |