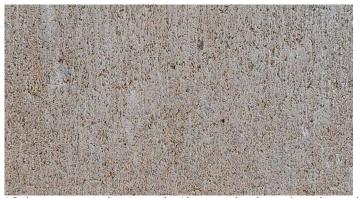

# **EDGE STONE**





## **EDGE STONE**



## **FEATURES**

- Unique double sided smooth finish
- Easy construction for straight or curved walls
- Lightweight and easy to install
- Great for DIY projects
- Free samples available

## **SUITABLE FOR**

- Curved walls
- Straight walls
- Garden beds
- Garden edging
- Fire pits

| Specifications | Size (w x h x d)    | No. per LM | Weight per unit | Units per pallet |
|----------------|---------------------|------------|-----------------|------------------|
| Edge Stone     | 160/120 x 125 x 140 | 7.1        | 5kg             | 336              |

## **COLOUR RANGE\***

#### Sandstone



## Charcoal



\*Colours are an indication only. Always sight physical product colour samples before purchase.



www.australianpaving.com.au