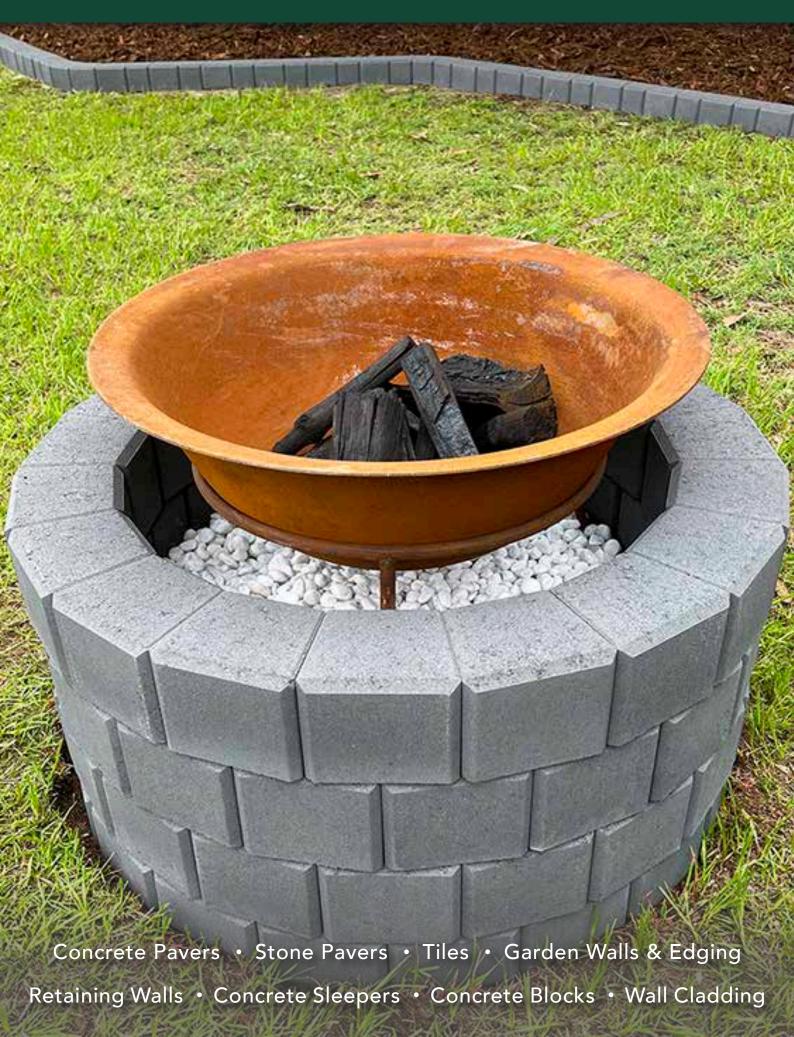

## **SUITABLE FOR**

- Curved walls
- Straight walls
- Garden beds
- Garden edging
- Fire pits

| Specifications | Size (w x h x d)    | No. per LM | Weight per unit | Units per pallet |
|----------------|---------------------|------------|-----------------|------------------|
| Edge Stone     | 160/120 x 125 x 140 | 7.1        | 5kg             | 336              |