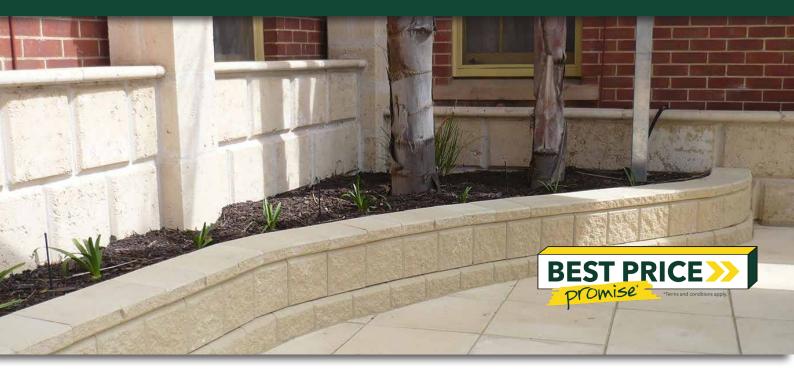

### FEATURES

- Low maintenance
- Multipurpose block
- Manufactured from cement and crushed limestone
- Easy to install
- Strong and sturdy

#### SUITABLE FOR

- Retaining walls
- Garden walls and edging
- Fences
- Feature walls

| Specifications      | Size (w x h x d)   | No. per m <sup>2</sup> | Weight per unit | Units per pallet |
|---------------------|--------------------|------------------------|-----------------|------------------|
| Reconstituted Block | 1000 x 350 x 350mm | 2.86                   | 220kg           | 9                |
| Reconstituted Block | 500 x 245 x 190mm  | 8.16                   | 45kg            | 40               |
| Garden Edge Block   | 500 x 160 x 90mm   | 12.5                   | 10kg            | 90               |
| Pier Block          | 350 x 350 x 165mm  | 8.16                   | 38kg            | 36               |
| Pier Cap            | 380 x 380 x 100mm  | N/A                    | 25kg            | 20               |