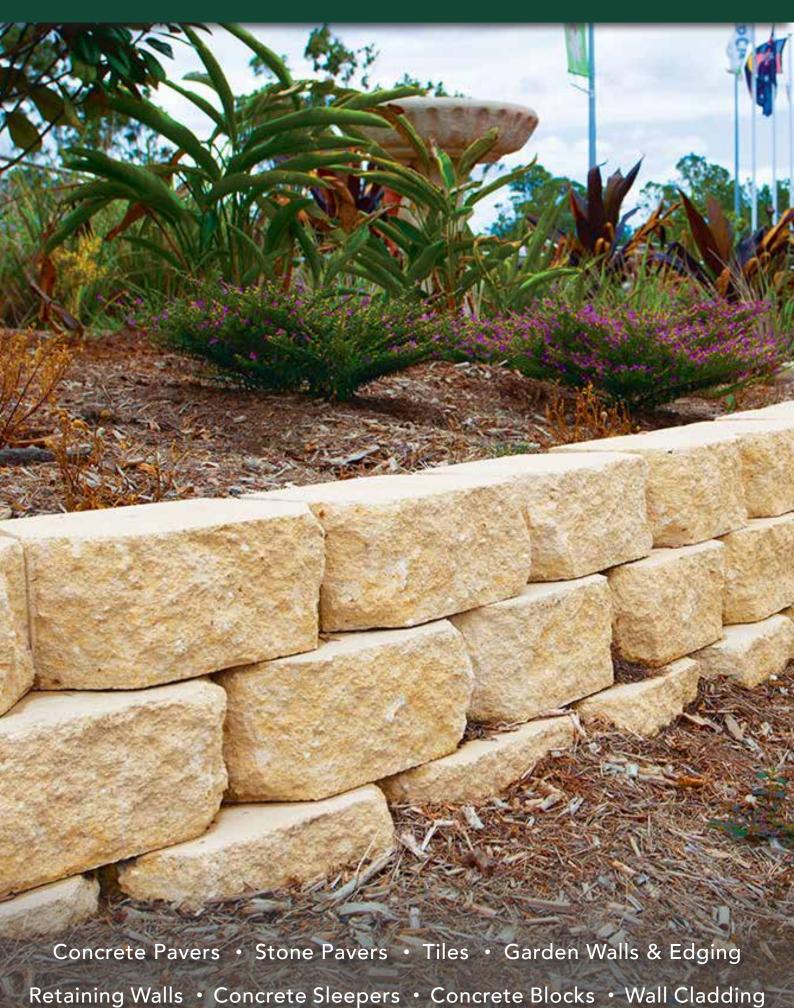

## **FEATURES**

- Exposed aggregate finish
- Easy construction for straight or curved walls
- Hollow for easy handling
- No additional corners or caps required
- Suitable for walls up to 1 metre high
- Free samples available

## **SUITABLE FOR**

- Curved walls
- Straight walls
- Garden beds
- Garden edging
- Fire pits

| Specifications | Size (W x H x D)  | No. per pallet | Weight per unit | Units per m² | No. for circle |
|----------------|-------------------|----------------|-----------------|--------------|----------------|
| Garden Stone   | 305 x 125 x 228mm | 120            | 14.2kg          | 26.3         | 13             |