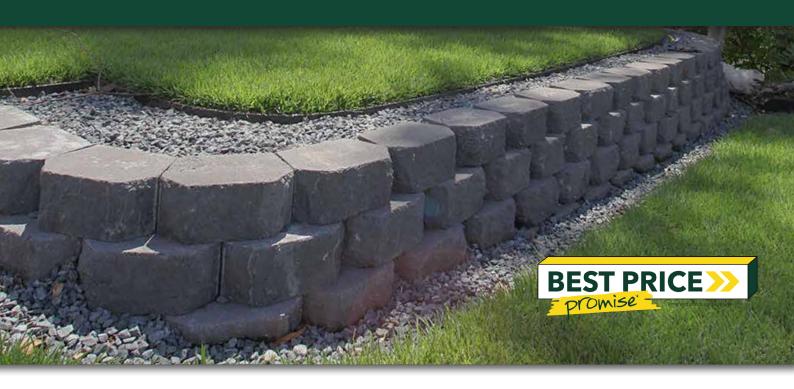

## **FEATURES**

- Exposed aggregate finish
- Easy construction for straight or curved walls
- Hollow for easy handling
- No additional corners or caps required
- Suitable for walls up to 1 metre high
- Free samples available

## **SUITABLE FOR**

- Curved walls
- Straight walls
- Garden beds
- Garden edging
- Fire pits

| Specifications | Size (W x H x D)  | No. per pallet | Weight per unit | Units per m² | No. for circle |
|----------------|-------------------|----------------|-----------------|--------------|----------------|
| Garden Stone   | 305 x 125 x 228mm | 120            | 14.2kg          | 26.3         | 13             |