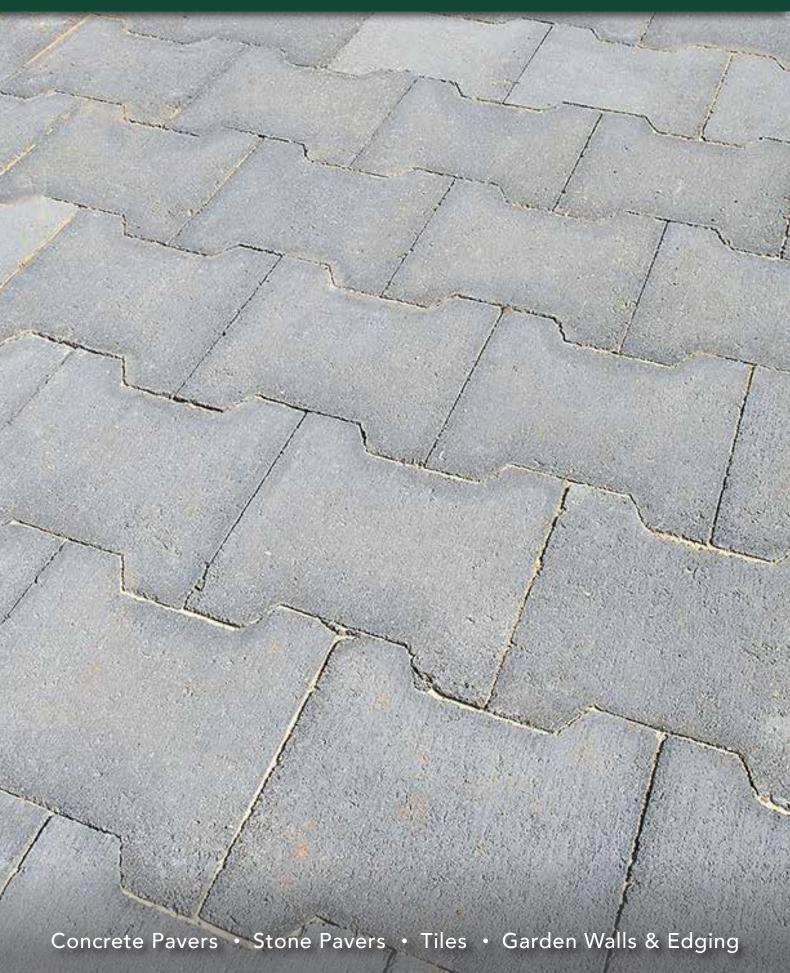

# DRIVELOK

Retaining Walls • Concrete Sleepers • Concrete Blocks • Wall Cladding

# **DRIVELOK**

#### **FEATURES**

- Interlocking pavers
- Economical to install
- Hardwearing pavement
- Free samples available

## **SUITABLE FOR**

- Driveways
- Patios and garden pavers
- Residential and multi residential pavements
- Footpaths and pedestrian pavements

| Specifications | Size             | No. per m² | Weight per m² | m² per pallet |
|----------------|------------------|------------|---------------|---------------|
| Drivelok       | 190 x 190 x 60mm | 31.5       | 133kg         | 9.14          |