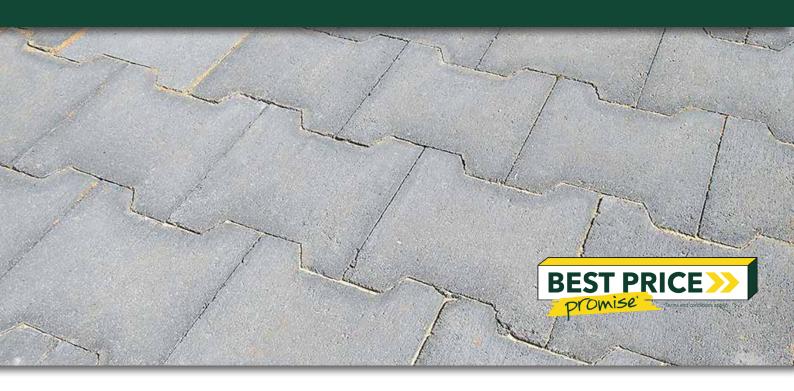

# DRIVELOK

Retaining Walls • Concrete Sleepers • Concrete Blocks • Wall Cladding

# **DRIVELOK**

#### **FEATURES**

- Interlocking pavers
- Economical to install
- Hardwearing pavement
- Free samples available

## **SUITABLE FOR**

- Driveways
- Patios and garden pavers
- Residential and multi residential pavements
- Footpaths and pedestrian pavements

| Specifications | Size             | No. per m² | Weight per m² | m² per pallet |
|----------------|------------------|------------|---------------|---------------|
| Drivelok       | 190 x 190 x 60mm | 31.5       | 133kg         | 9.14          |