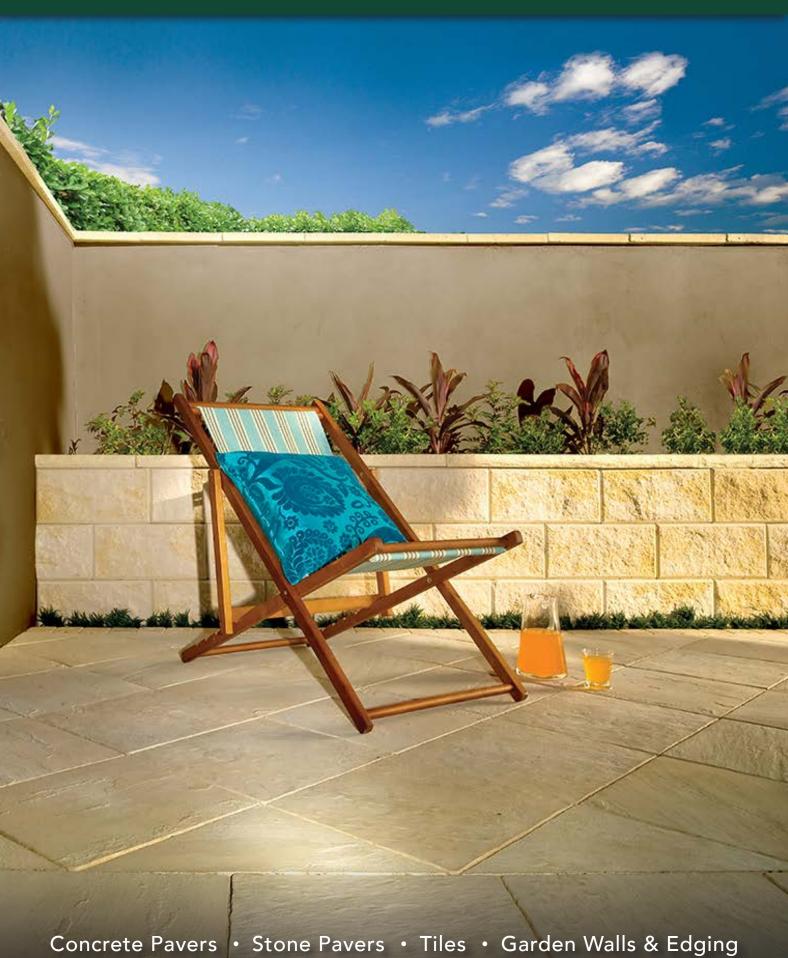

# **CENTURYSTONE**

Retaining Walls • Concrete Sleepers • Concrete Blocks • Wall Cladding

### **FEATURES**

- Durable
- Hardwearing
- Textured surface
- Free samples available

### **SUITABLE FOR**

- Entertaining areas
- Pool areas
- Patios and alfresco
- Courtyards
- Garden paths
- Walkways

| Specifications | Size             | No. per m² | Weight per m² | m² per pallet |
|----------------|------------------|------------|---------------|---------------|
| Centurystone   | 400 x 400 x 40mm | 6.25       | 94.3kg        | 17.28         |
| Bullnose       | 400 x 400 x 40mm | N/A        | 14.5kg each   | 43.2 LM       |