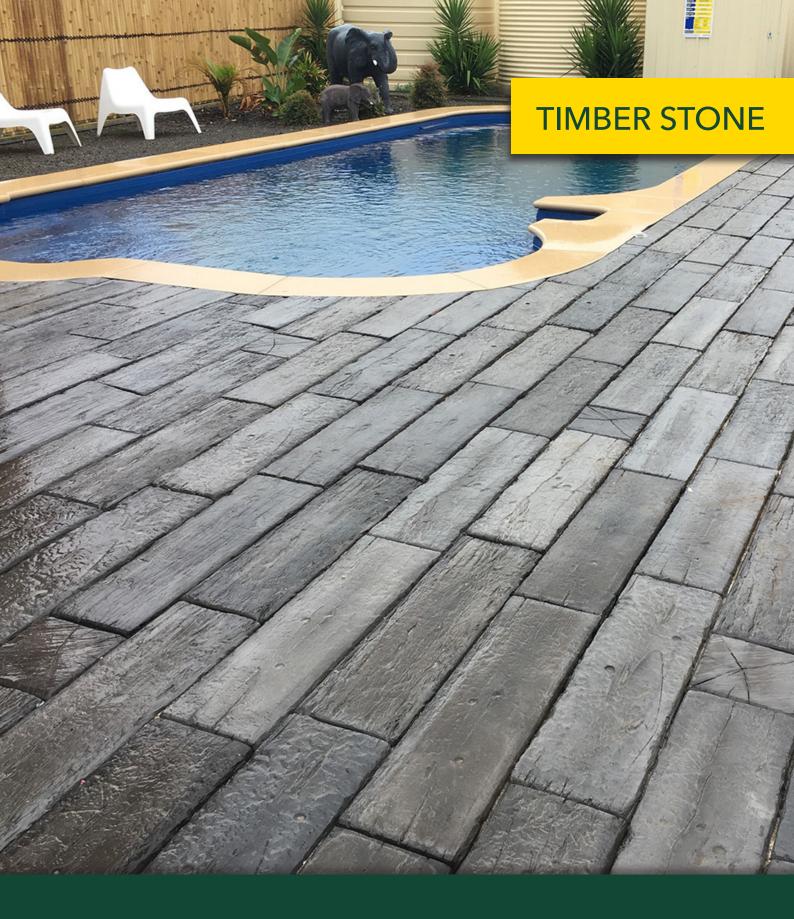

# **TIMBER STONE**

#### **FEATURES**

- Portrays the look of timber with the benefit of stone
- Termite and weather proof
- No splinters or rotting
- Free samples available

### **SUITABLE FOR**

- Garden edging
- Garden paths, stepping stones and walkways
- Pool areas
- Entertaining areas
- Courtyards
- Patios and alfresco

| Specifications | Size             | No. per m² | Weight per unit | m² per pallet |
|----------------|------------------|------------|-----------------|---------------|
| Timber Stone   | 790 x 230 x 40mm | 5.43       | 14.4kg          | 90            |