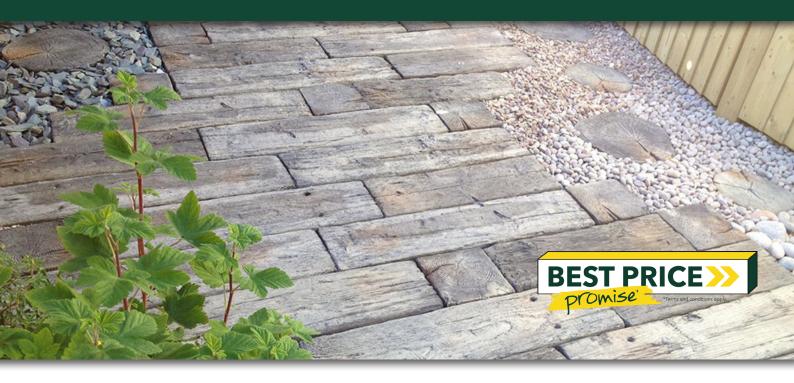

#### **FEATURES**

- Portrays the look of timber with the benefit of stone
- Termite and weather proof
- No splinters or rotting
- Free samples available

### **SUITABLE FOR**

- Garden edging
- Garden paths, stepping stones and walkways
- Pool areas
- Entertaining areas
- Courtyards
- Patios and alfresco

| Specifications | Size             | No. per m² | Weight per unit | m² per pallet |
|----------------|------------------|------------|-----------------|---------------|
| Timber Stone   | 790 x 230 x 40mm | 5.43       | 14.4kg          | 90            |