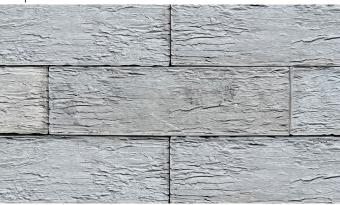

# **TIMBER STONE**

#### **FEATURES**

- Portrays the look of timber with the benefit of stone
- Termite and weather proof
- No splinters or rotting
- Free samples available

## Graphite

\*Colours are an indication only. Always sight physical product colour samples before purchase.

www.australianpaving.com.au

1800 191 131