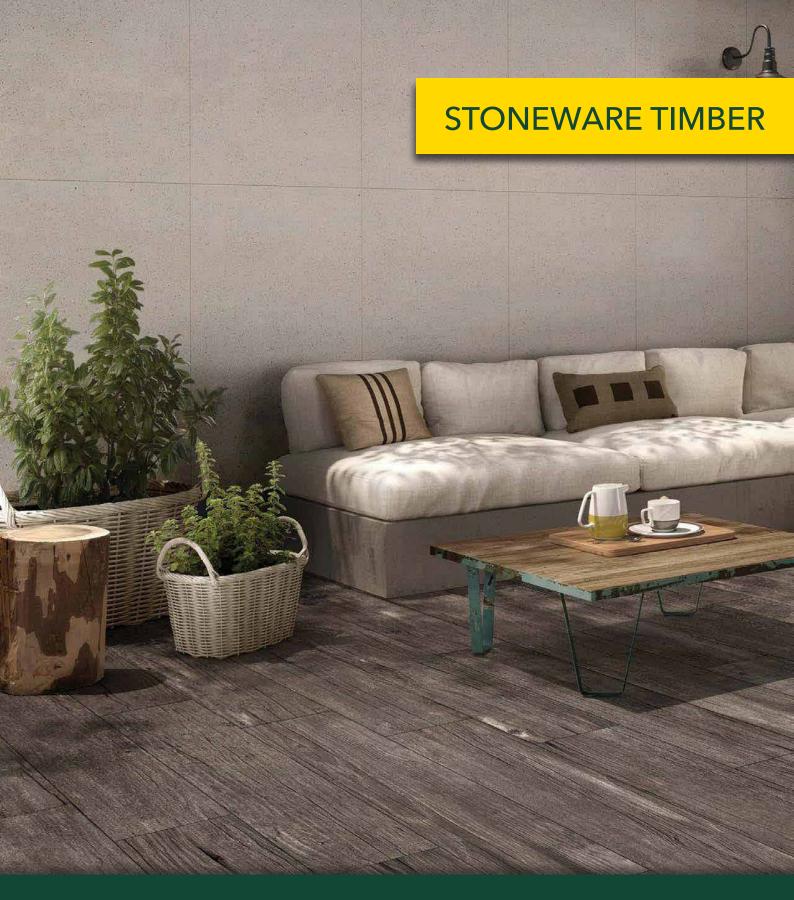

## **STONEWARE TIMBER**

## **FEATURES**

- Hardwearing, strong and durable
- Timber texture
- Slip and stain resistant
- Free samples available

## **SUITABLE FOR**

- Indoor and outdoor applications
- Pool areas
- Patios and alfresco
- Garden paths, walkways and stepping stones

| Specifications | Size (I x w x d)  | No. per m² | Weight per m <sup>2</sup> | m² per pallet OR unit |
|----------------|-------------------|------------|---------------------------|-----------------------|
| Paver          | 1200 x 300 x 20mm | 2.78       | 47.25kg                   | 23.04                 |

<sup>\*</sup>Stoneware pavers and tiles should be laid with approximately 2-3mm gap to avoid chipping.