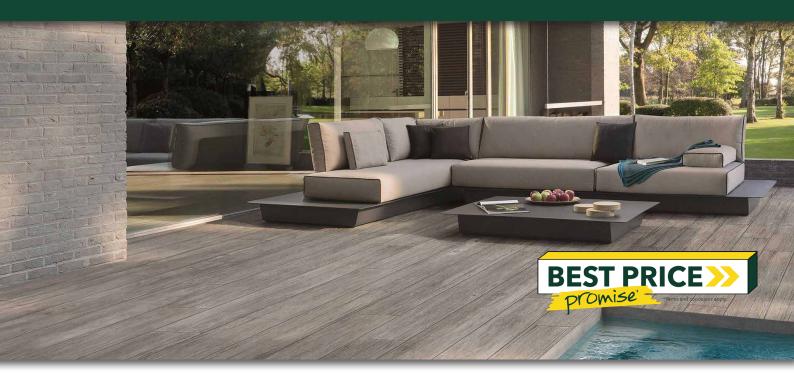

## **FEATURES**

- Hardwearing, strong and durable
- Timber texture
- Slip and stain resistant
- Free samples available

## **SUITABLE FOR**

- Indoor and outdoor applications
- Pool areas
- Patios and alfresco
- Garden paths, walkways and stepping stones

| Specifications | Size (I x w x d)  | No. per m² | Weight per m <sup>2</sup> | m² per pallet OR unit |
|----------------|-------------------|------------|---------------------------|-----------------------|
| Paver          | 1200 x 300 x 20mm | 2.78       | 47.25kg                   | 23.04                 |