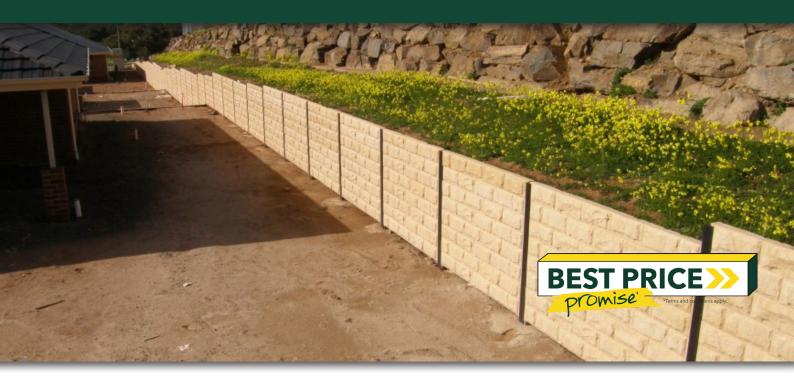

## **SUITABLE FOR**

- Retaining walls
- Boundry walls

| Specifications     | Size (w x h x d)   | Weight per unit |
|--------------------|--------------------|-----------------|
| Sleeper            | 1.6m x 200 x 75mm  | 75kg            |
| Sleeper            | 2m x 200 x 80mm    | 85kg            |
| Sleeper            | 2m x 200 x 100mm   | 95kg            |
| Sleeper            | 2m x 100 x 100mm   | 43kg            |
| Sleeper            | 2.4m x 100 x 100mm | 60kg            |
| Under Fence Plinth | 2.4m x 200 x 100mm | 120kg           |
| Under Fence Plinth | 2.36m x 200 x 50mm | 60kg            |