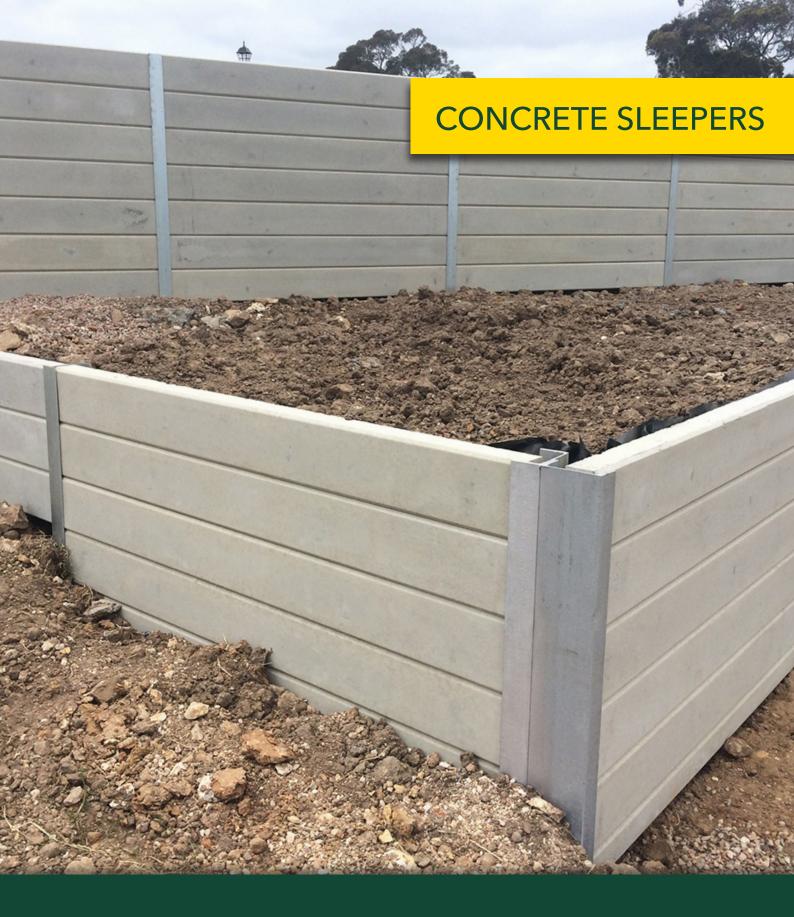

## **CONCRETE SLEEPERS**

## **FEATURES**

- Steel reinforced and structurally sound
- Cost effective if you DIY, otherwise consider block system as an alternative

## **SUITABLE FOR**

- Retaining walls
- Boundry walls

| Specifications     | Size (w x h x d)   | Weight per unit |
|--------------------|--------------------|-----------------|
| Sleeper            | 1.6m x 200 x 75mm  | 75kg            |
| Sleeper            | 2m x 200 x 80mm    | 85kg            |
| Sleeper            | 2m x 200 x 100mm   | 95kg            |
| Sleeper            | 2m x 100 x 100mm   | 43kg            |
| Sleeper            | 2.4m x 100 x 100mm | 60kg            |
| Under Fence Plinth | 2.4m x 200 x 100mm | 120kg           |
| Under Fence Plinth | 2.36m x 200 x 50mm | 60kg            |