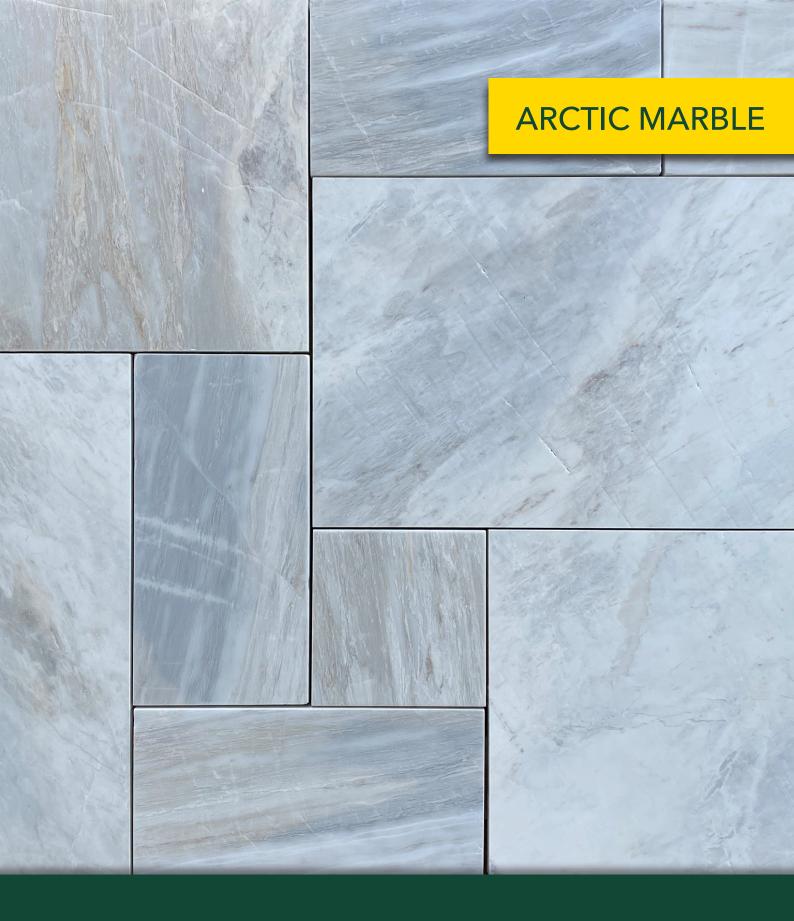

## **ARCTIC MARBLE**

## **FEATURES**

- Natural marble from Turkey
- Elegant, unique and timeless
- Durable and hardwearing
- Salt and stain resistant
- Free samples available

## **SUITABLE FOR**

- Indoor and outdoor applications
- Courtyards
- Entertaining areas
- Patios and alfresco
- Driveways\* Must be laid on a concrete base, 30mm pavers only.

| Specifications | Size          | No. per m² | Weight per m <sup>2</sup> | m² per pallet OR unit |
|----------------|---------------|------------|---------------------------|-----------------------|
| French Pattern | Various sizes | N/A        | 78.18kg                   | 16.28                 |