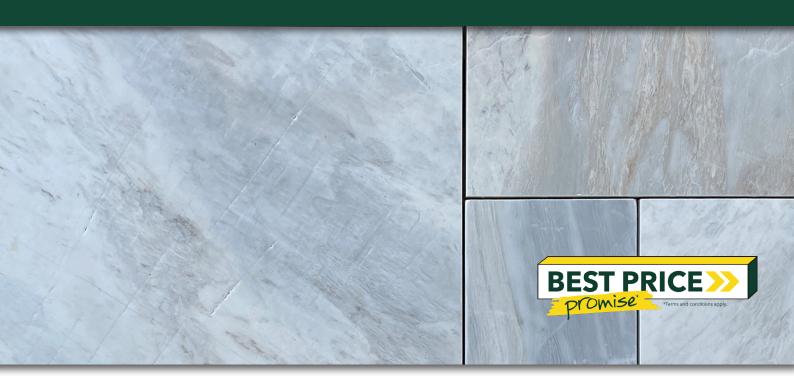

## **FEATURES**

- Natural marble from Turkey
- Elegant, unique and timeless
- Durable and hardwearing
- Salt and stain resistant
- Free samples available

## **SUITABLE FOR**

- Indoor and outdoor applications
- Courtyards
- Entertaining areas
- Patios and alfresco
- Driveways\* Must be laid on a concrete base, 30mm pavers only.

| Specifications | Size          | No. per m² | Weight per m <sup>2</sup> | m² per pallet OR unit |
|----------------|---------------|------------|---------------------------|-----------------------|
| French Pattern | Various sizes | N/A        | 78.18kg                   | 16.28                 |