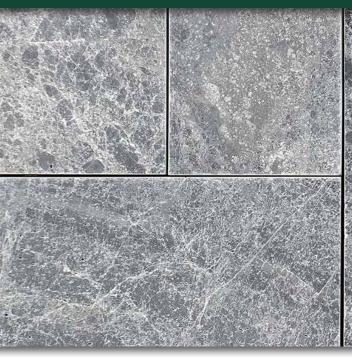

## **SUITABLE FOR**

- Indoor and outdoor applications
- Courtyards
- Entertaining areas
- Patios and alfresco
- Driveways\* Must be laid on a concrete base, 30mm pavers only.

| Specifications | Size          | No. per m² | Weight per m <sup>2</sup> | m² per pallet OR unit |
|----------------|---------------|------------|---------------------------|-----------------------|
| French Pattern | Various sizes | N/A        | 78.18kg                   | 16.28                 |