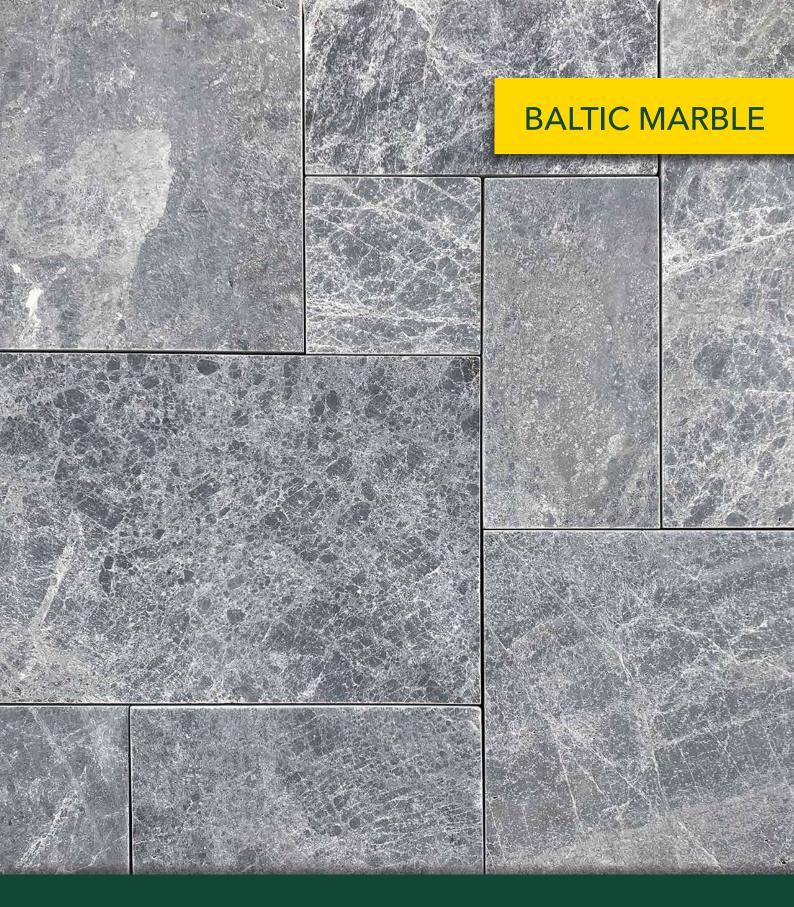

## **BALTIC MARBLE**

## **FEATURES**

- Natural marble from Turkey
- Elegant, unique and timeless
- Durable and hardwearing
- Salt and stain resistant
- Free samples available

## **SUITABLE FOR**

- Indoor and outdoor applications
- Courtyards
- Entertaining areas
- Patios and alfresco
- Driveways\* Must be laid on a concrete base, 30mm pavers only.

| Specifications | Size          | No. per m² | Weight per m <sup>2</sup> | m² per pallet OR unit |
|----------------|---------------|------------|---------------------------|-----------------------|
| French Pattern | Various sizes | N/A        | 78.18kg                   | 16.28                 |