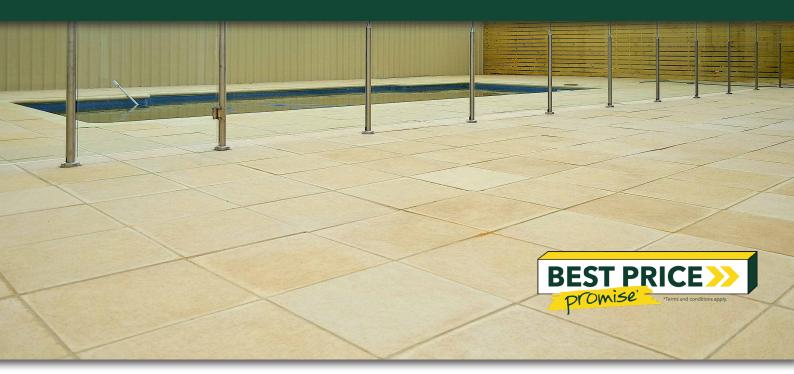

## ALFRESCO SMOOTH PAVER

#### SUITABLE FOR

- Entertaining areas
- Patios and alfresco
- Courtyards
- Garden paths
- Walkways

| Specifications  | Size (h x w x d) | No. per m <sup>2</sup> | Weight per m <sup>2</sup> | m² per pallet |
|-----------------|------------------|------------------------|---------------------------|---------------|
| Alfresco Smooth | 400 x 400 x 38mm | 6.25                   | 88kg                      | 15.36         |