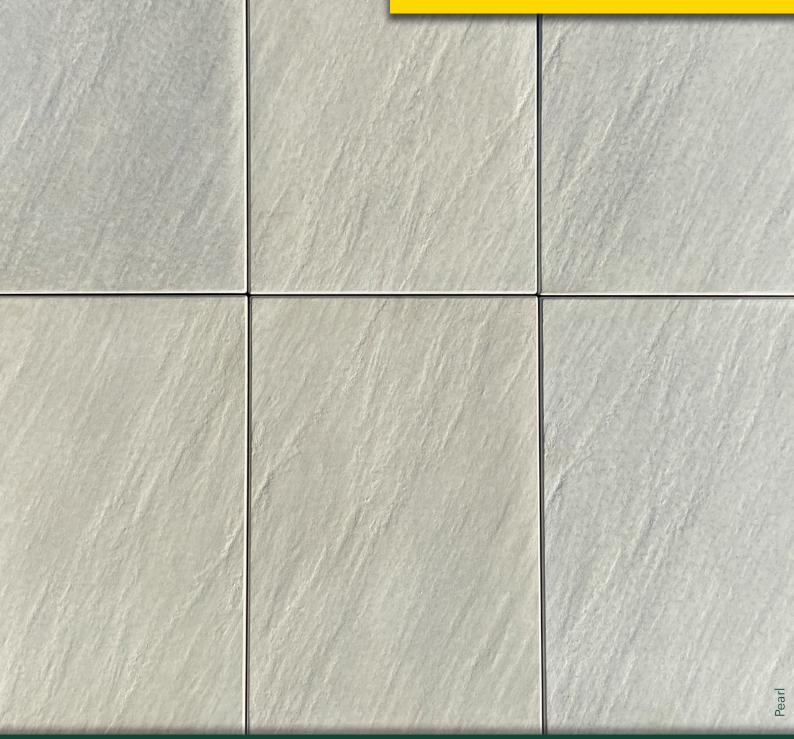

# ATTENSTONE GRANDE

#### FEATURES

- Slip resistant
- Slightly textured surface
- Durable and hardwearing
- New colour range
- Free samples available