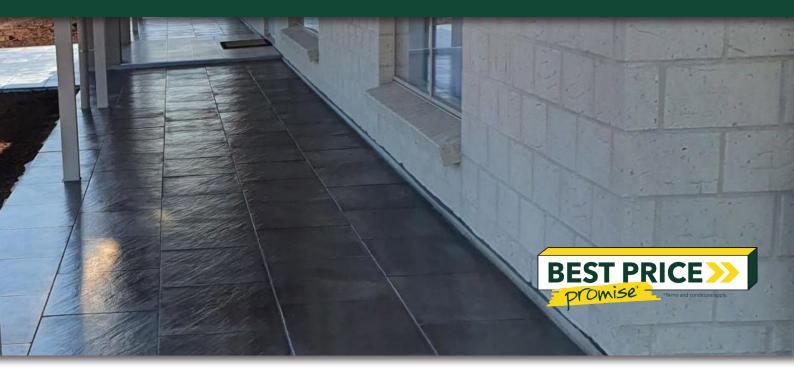

# ATTENSTONE GRANDE

### SUITABLE FOR

- Entertaining areas
- Patios and alfresco
- Courtyards
- Garden paths
- Walkways

| Specifications    | Size             | No. per m <sup>2</sup> | Weight per m <sup>2</sup> | m² per pallet |
|-------------------|------------------|------------------------|---------------------------|---------------|
| Attenstone Grande | 600 x 400 x 40mm | 4.17                   | 92kg                      | 16.8          |