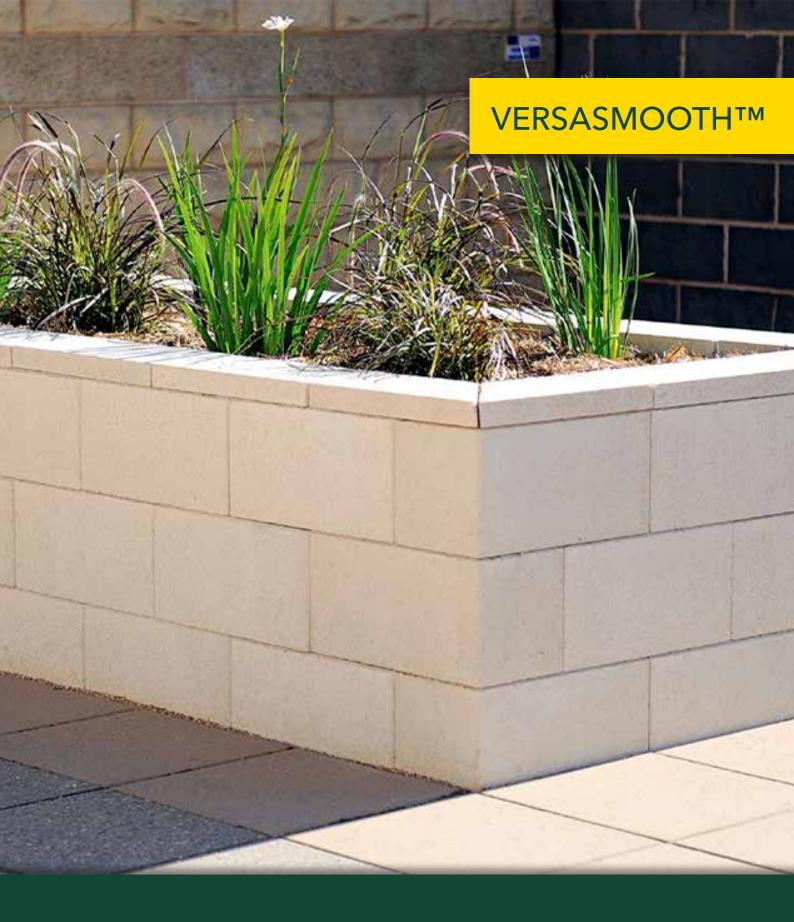

## **VERSASMOOTH™**

## **FEATURES**

- Lightweight and easy to install
- Smooth, flat surface finish
- Maximum unreinforced walls to 600mm and engineered walls to 1200mm
- Free samples available

## **SUITABLE FOR**

- Garden steps
- Engineered walls
- Vertical retaining walls
- Residential landscapes walls
- Commercial retaining walls

| Specifications | Size (w x h x d)  | No. per m² | Weight per unit | Units per pallet |
|----------------|-------------------|------------|-----------------|------------------|
| Versasmooth    | 400 x 200 x 190mm | 12.5       | 16.4kg          | 72               |
| Corner Block   | 390 x 200 x 190mm | 12.5       | 16.4kg          | 72               |
| Capping unit   | 400 x 40 x 200mm  | N/A        | 7kg             | 216              |