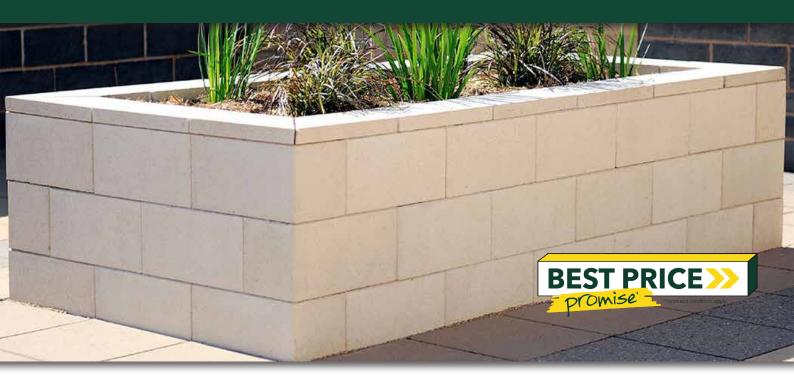

## **FEATURES**

- Lightweight and easy to install
- Smooth, flat surface finish
- Maximum unreinforced walls to 600mm and engineered walls to 1200mm
- Free samples available

## **SUITABLE FOR**

- Garden steps
- Engineered walls
- Vertical retaining walls
- Residential landscapes walls
- Commercial retaining walls

| Specifications | Size (w x h x d)  | No. per m² | Weight per unit | Units per pallet |
|----------------|-------------------|------------|-----------------|------------------|
| Versasmooth    | 400 x 200 x 190mm | 12.5       | 16.4kg          | 72               |
| Corner Block   | 390 x 200 x 190mm | 12.5       | 16.4kg          | 72               |
| Capping unit   | 400 x 40 x 200mm  | N/A        | 7kg             | 216              |