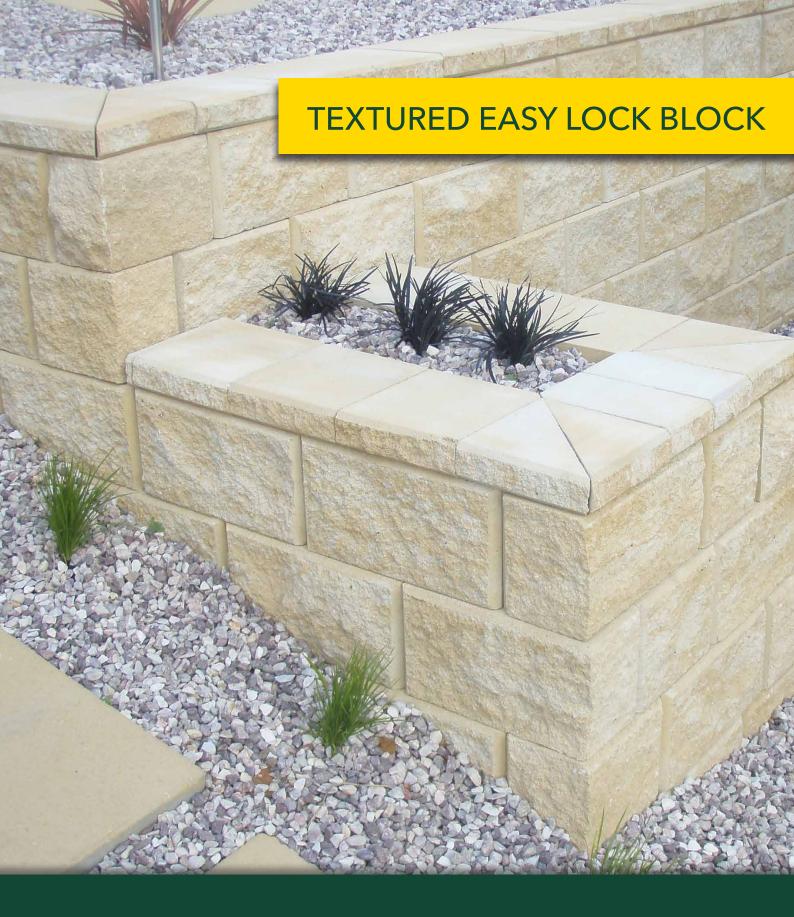

## TEXTURED EASY LOCK BLOCK

## **FEATURES**

- Near Vertical Walls
- Do it Yourself
- No Concrete Footings Required
- Lightweight, quick and easy installation
- Free samples available

## **SUITABLE FOR**

- Straight and curved retaining walls
- Garden walls and beds
- Steps and firepits
- Terraced walls
- Boundary walls with fence on top

| Specifications | Size (w x h x d)  | No. per m² | Weight per unit | Units per pallet |
|----------------|-------------------|------------|-----------------|------------------|
| Wall Block     | 390 x 200 x 225mm | 12.8       | 23.33kg         | 75               |
| Full Corner    | 340 x 200 x 145mm | N/A        | 16.63kg         | 96               |
| Cap            | 200 x 60 x 225mm  | N/A        | 5.35kg          | 300              |