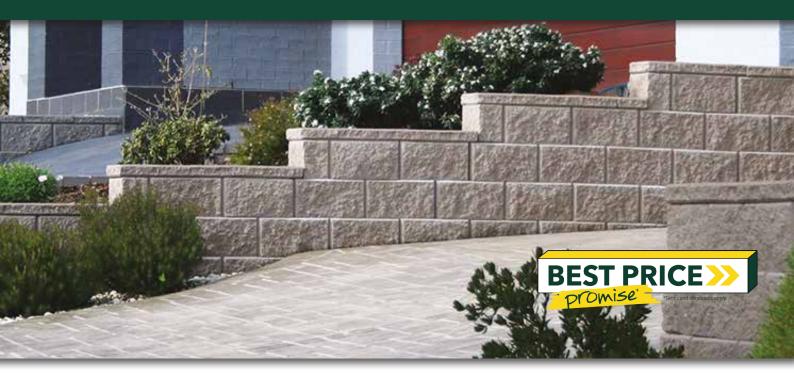

## **FEATURES**

- Near Vertical Walls
- Do it Yourself
- No Concrete Footings Required
- Lightweight, quick and easy installation
- Free samples available

## **SUITABLE FOR**

- Straight and curved retaining walls
- Garden walls and beds
- Steps and firepits
- Terraced walls
- Boundary walls with fence on top

| Specifications | Size (w x h x d)  | No. per m² | Weight per unit | Units per pallet |
|----------------|-------------------|------------|-----------------|------------------|
| Wall Block     | 390 x 200 x 225mm | 12.8       | 23.33kg         | 75               |
| Full Corner    | 340 x 200 x 145mm | N/A        | 16.63kg         | 96               |
| Cap            | 200 x 60 x 225mm  | N/A        | 5.35kg          | 300              |