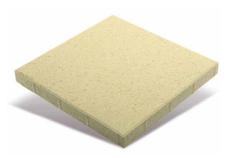

# **QUADRO<sup>TM</sup>**

#### FEATURES

- Smooth surface finish
- Slip resistant
- Easy to install
- Hardwearing
- Free samples available

#### SUITABLE FOR

- Entertaining areas
- Courtyards
- Patios and alfresco
- Pathways and walkways
- Stepping stones
- Garden pavers

| Specifications | Size             | No. per m <sup>2</sup> | Weight per m <sup>2</sup> | m² per pallet |
|----------------|------------------|------------------------|---------------------------|---------------|
| Quadro™        | 400 x 400 x 40mm | 6.25                   | 85kg                      | 18.72         |