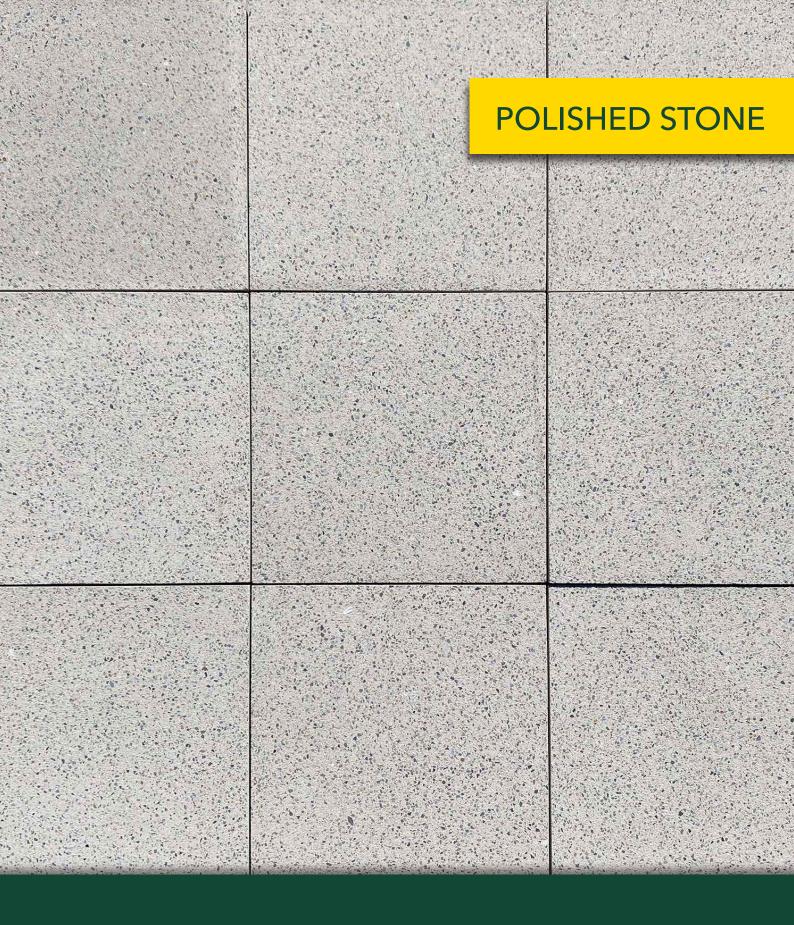

## **POLISHED STONE**

## **FEATURES**

- Polished concrete pavers
- Smooth honed finish
- Low maintenance
- Easy to install
- Durable and hardwearing
- Free samples available

## **SUITABLE FOR**

- Outdoor entertaining areas
- Patios and alfresco
- Pathways and walkways
- Stepping stones

| Specifications | Size             | No. per m² | Weight per m² | m² per pallet |
|----------------|------------------|------------|---------------|---------------|
| Polished Stone | 400 x 400 x 40mm | 6.25       | 89.18kg       | 18.7          |