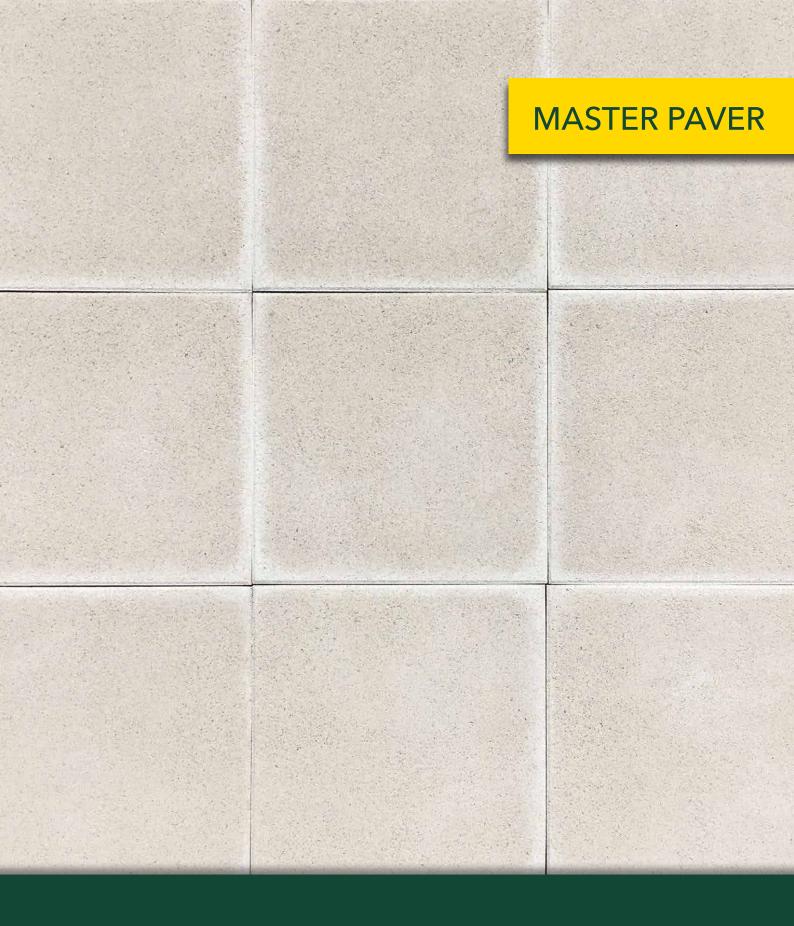

## **MASTER PAVER**

## **FEATURES**

- **Budget pavers**
- Smooth surface texture
- Slip resistant
- Quick to install
- Hardwearing
- Free samples available

## **COLOUR RANGE\***

Mist

Charcoal

<sup>\*</sup>Colours are an indication only. Always sight physical product colour samples before purchase.

www.australianpaving.com.au

1800 191 131

f australianpavingcentre