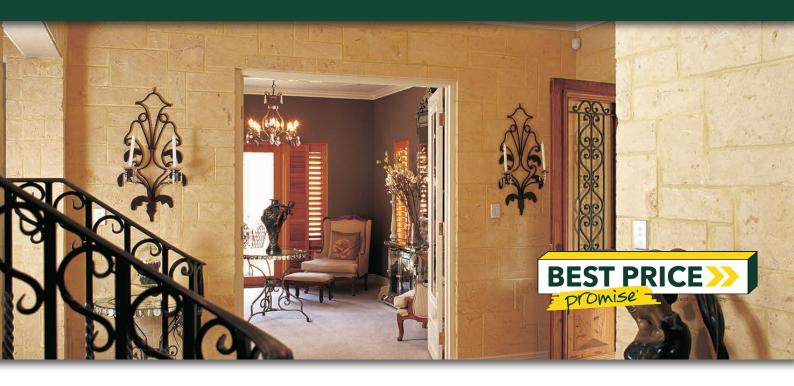

## **FEATURES**

- Low maintenance
- Multipurpose block
- Lightweight limestone
- Easy to install

## **SUITABLE FOR**

- Retaining walls
- Garden walls and edging
- **Fences**
- Feature walls

| Specifications    | Size (w x h x d)  | No. per m² | Weight per unit | Units per pallet |
|-------------------|-------------------|------------|-----------------|------------------|
| Quarry Cut Block  | 500 x 350 x 150mm | 5.71       | 41kg            | 36               |
| Quarry Cut Block  | 1m x 350 x 350mm  | 2.86       | 182kg           | 9                |
| Diamond Cut Block | 500 x 245 x 100mm | 8.16       | 13kg each       | 100              |