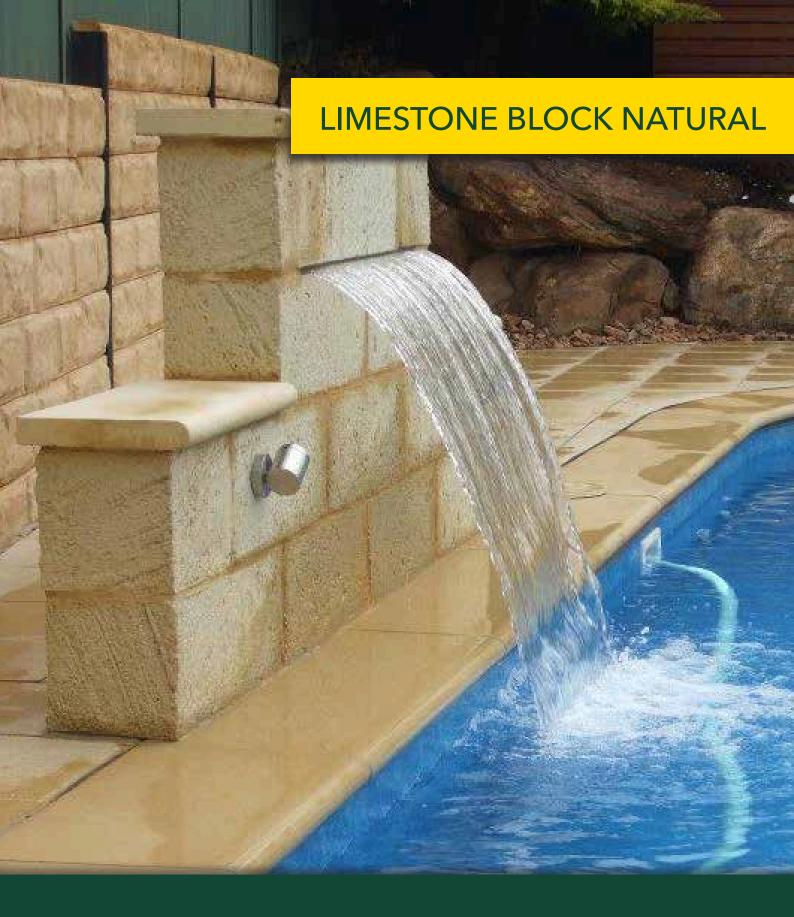

## LIMESTONE BLOCK NATURAL

## **FEATURES**

- Low maintenance
- Multipurpose block
- Lightweight limestone
- Easy to install

## **SUITABLE FOR**

- Retaining walls
- Garden walls and edging
- **Fences**
- Feature walls

| Specifications    | Size (w x h x d)  | No. per m² | Weight per unit | Units per pallet |
|-------------------|-------------------|------------|-----------------|------------------|
| Quarry Cut Block  | 500 x 350 x 150mm | 5.71       | 41kg            | 36               |
| Quarry Cut Block  | 1m x 350 x 350mm  | 2.86       | 182kg           | 9                |
| Diamond Cut Block | 500 x 245 x 100mm | 8.16       | 13kg each       | 100              |