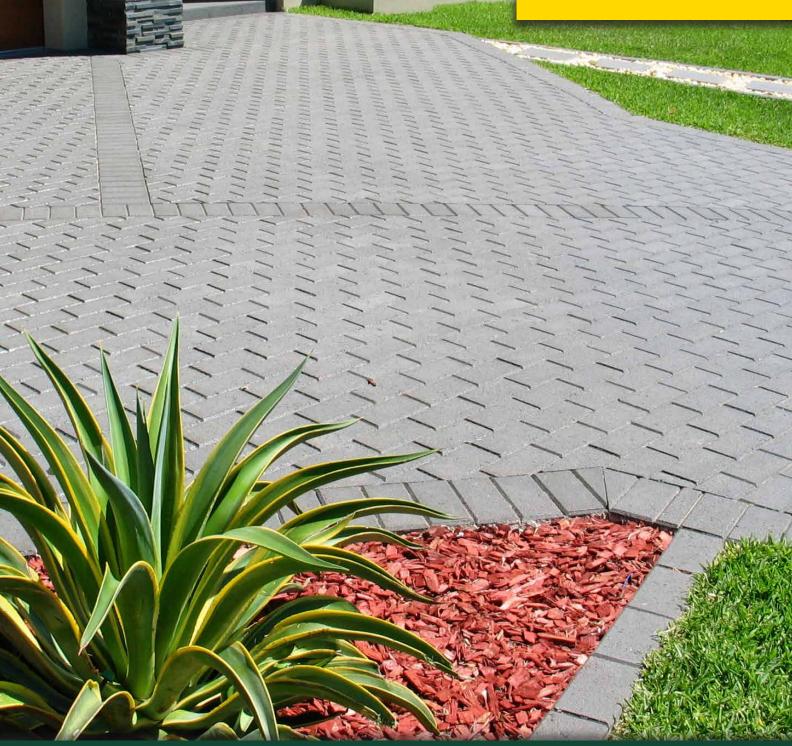

## **FEATURES**

- Modern bevel on edges
- Brick shape paver to create patterns
- Lightweight and easy to lay
- Free samples available

## SUITABLE FOR

- Driveways\*
- Patios and alfresco
- Garden paths
- Footpaths
- \*Havenbrick® 50mm only

| Specifications | Size             | No. per m <sup>2</sup> | Weight per m <sup>2</sup> | m² per pallet |
|----------------|------------------|------------------------|---------------------------|---------------|
| Havenbrick®    | 200 x 100 x 40mm | 50                     | 85kg                      | 18            |
| Havenbrick®    | 200 x 100 x 50mm | 50                     | 105kg                     | 12            |