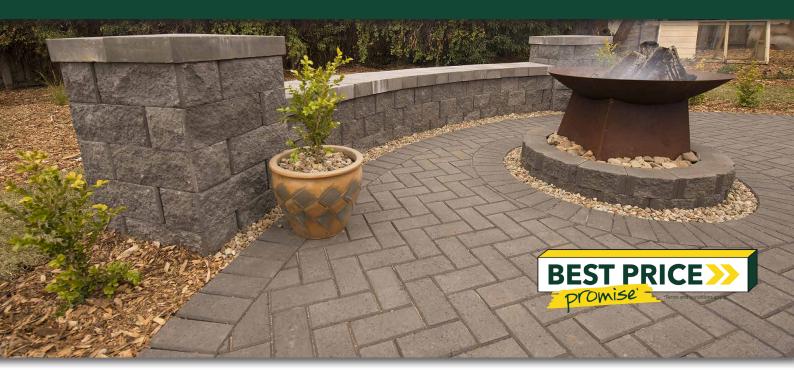

## **FEATURES**

- Modern bevel on edges
- Brick shape paver to create patterns
- Lightweight and easy to lay
- Free samples available

## SUITABLE FOR

- Driveways\*
- Patios and alfresco
- Garden paths
- Footpaths
- \*Havenbrick® 50mm only

| Specifications | Size             | No. per m <sup>2</sup> | Weight per m <sup>2</sup> | m² per pallet |
|----------------|------------------|------------------------|---------------------------|---------------|
| Havenbrick®    | 200 x 100 x 40mm | 50                     | 85kg                      | 18            |
| Havenbrick®    | 200 x 100 x 50mm | 50                     | 105kg                     | 12            |