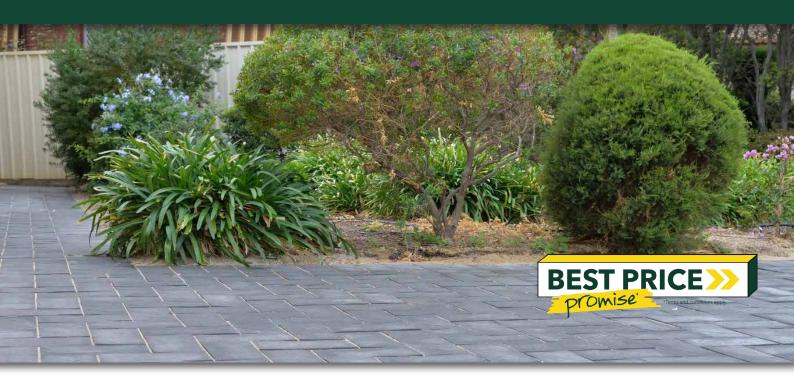

### **FEATURES**

- Durable
- Hardwearing
- Slip resistant
- Subtle textured surface
- New colour range
- Free samples available

## **SUITABLE FOR**

- Driveways
- Garden edging

| Specifications | Size             | No. per m² | Weight per m² | m² per pallet |
|----------------|------------------|------------|---------------|---------------|
| Drivestone     | 330 x 330 x 50mm | 9          | 103.5kg       | 12            |
| Drivestone     | 330 x 165 x 50mm | 18         | 102.6kg       | 12            |