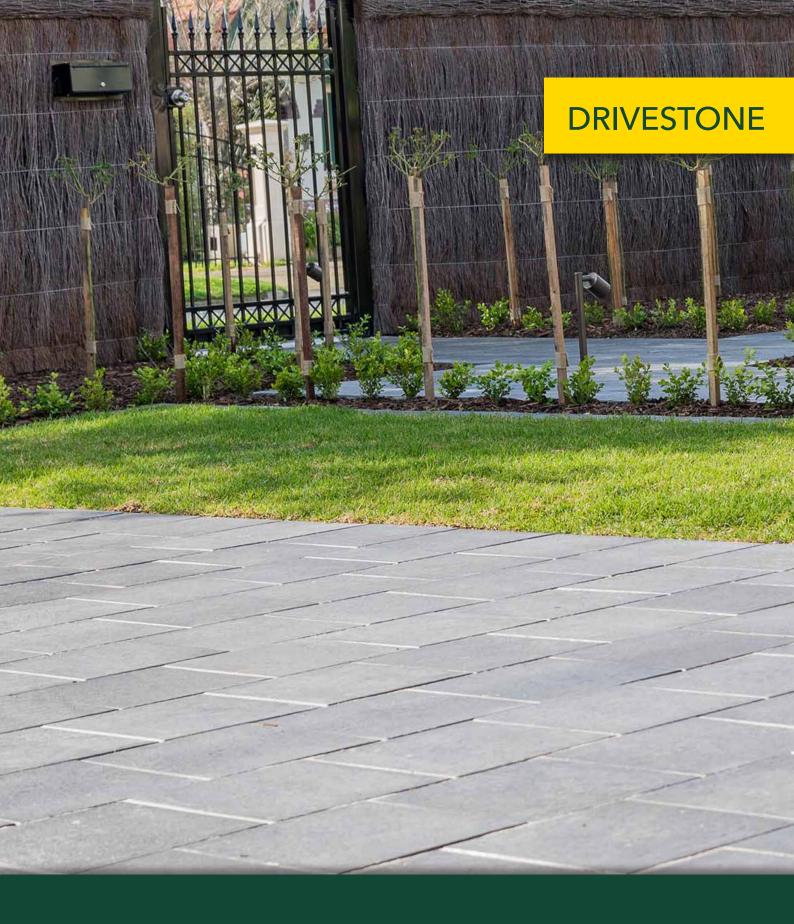

# **DRIVESTONE**

### **FEATURES**

- Durable
- Hardwearing
- Slip resistant
- Subtle textured surface
- New colour range
- Free samples available

## **SUITABLE FOR**

- Driveways
- Garden edging

| Specifications | Size             | No. per m² | Weight per m² | m² per pallet |
|----------------|------------------|------------|---------------|---------------|
| Drivestone     | 330 x 330 x 50mm | 9          | 103.5kg       | 12            |
| Drivestone     | 330 x 165 x 50mm | 18         | 102.6kg       | 12            |

## Graphite

\*Colours are an indication only. Always sight physical product colour samples before purchase.

www.australianpaving.com.au

1800 191 131

f australianpavingcentre