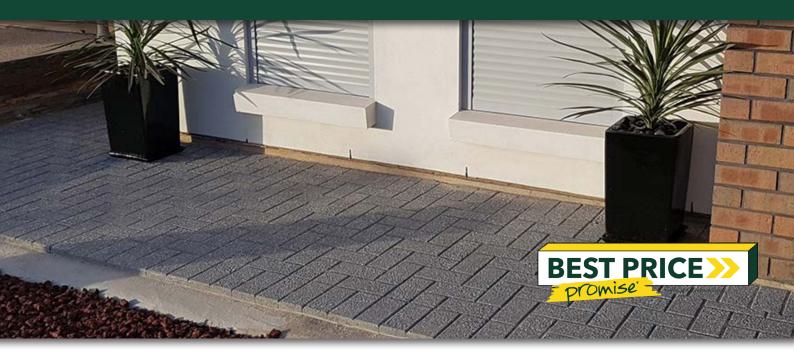

# **CONCRETE DRIVEWAY PAVERS**

### **FEATURES**

- Non slip surface
- Affordable
- Easy to install
- Exposed aggregate finish
- Free samples available

## SUITABLE FOR

- Residential driveways
- Commercial Driveways
- Patios and alfresco
- Pathways and walkways