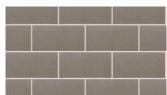

ianpaving.com.au



## **CONCRETE BLOCK - SMOOTH**



#### Features

- Smooth finish
- Idela for feature walls and designs
- Variety of block sizes available
- Range of colours to choose from

## Suitable for

- Residential houses and fences
- Internal and external feature walls
- Use as banding or a feature with other profiles
- Multi-residential and commercial buildings

## Block Sizes (w x h x d)

| Standard Block | 90 x 390 x 190mm  |
|----------------|-------------------|
| Half Block     | 90 x 190 x 190mm  |
| Corner Return  | 190 x 390 x 190mm |
| Standard Block | 190 x 390 x 190mm |
| Half Block     | 190 x 190 x 190mm |
| Channel        | 190 x 390 x 190mm |



## Colour range\*

#### Porcelain









# Oak

\*Colours are an indication only and may differ

#### Pebble



Bark



#### Nickel



Pewter



1800 191 131 australianpaving.com.au