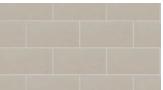

australianpaving.com.au



## **CONCRETE BLOCK - SMOOTH**



#### Features

- Smooth finish
- Idela for feature walls and designs
- Variety of block sizes available
- Range of colours to choose from

## Suitable for

- Residential houses and fences
- Internal and external feature walls
- Use as banding or a feature with other profiles
- Multi-residential and commercial buildings

## Block Sizes (w x h x d)

| Standard Block | 90 x 390 x 190mm  |
|----------------|-------------------|
| Half Block     | 90 x 190 x 190mm  |
| Corner Return  | 190 x 390 x 190mm |
| Standard Block | 190 x 390 x 190mm |
| Half Block     | 190 x 190 x 190mm |
| Channel        | 190 x 390 x 190mm |



## Colour range\*

#### Porcelain









# Oak

\*Colours are an indication only and may differ

#### Pebble



Bark



#### Nickel



Pewter



1800 191 131 australianpaving.com.au