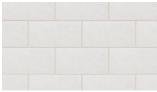

# **CONCRETE BLOCK - SMOOTH**



## 1800 191 131 australianpaving.com.au



## **CONCRETE BLOCK - SMOOTH**



#### Features

- Smooth finish
- Idela for feature walls and designs
- Variety of block sizes available
- Range of colours to choose from

## Suitable for

- Residential houses and fences
- Internal and external feature walls
- Use as banding or a feature with other profiles
- Multi-residential and commercial buildings

## Block Sizes (w x h x d)

| Standard Block | 90 x 390 x 190mm  |
|----------------|-------------------|
| Half Block     | 90 x 190 x 190mm  |
| Corner Return  | 190 x 390 x 190mm |
| Standard Block | 190 x 390 x 190mm |
| Half Block     | 190 x 190 x 190mm |
| Channel        | 190 x 390 x 190mm |



## Colour range\*

#### Porcelain









# Oak

\*Colours are an indication only and may differ

#### Pebble



Bark



#### Nickel



Pewter



1800 191 131 australianpaving.com.au