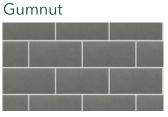

# **CONCRETE BLOCK - SMOOTH**



## 1800 191 131 australianpaving.com.au



## **CONCRETE BLOCK - SMOOTH**



#### Features

- Smooth finish
- Idela for feature walls and designs
- Variety of block sizes available
- Range of colours to choose from

## Suitable for

- Residential houses and fences
- Internal and external feature walls
- Use as banding or a feature with other profiles
- Multi-residential and commercial buildings

## Block Sizes (w x h x d)

| Standard Block | 90 x 390 x 190mm  |
|----------------|-------------------|
| Half Block     | 90 x 190 x 190mm  |
| Corner Return  | 190 x 390 x 190mm |
| Standard Block | 190 x 390 x 190mm |
| Half Block     | 190 x 190 x 190mm |
| Channel        | 190 x 390 x 190mm |



## Colour range\*

#### Porcelain









# Oak

\*Colours are an indication only and may differ

#### Pebble



Bark



#### Nickel



Pewter



1800 191 131 australianpaving.com.au