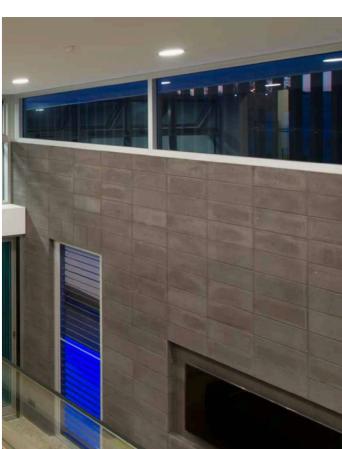

# **CONCRETE BLOCK - SMOOTH**

## **CONCRETE BLOCK - SMOOTH**

#### Features

- Smooth finish
- Idela for feature walls and designs
- Variety of block sizes available
- Range of colours to choose from

## Suitable for

- Residential houses and fences
- Internal and external feature walls
- Use as banding or a feature with other profiles
- Multi-residential and commercial buildings