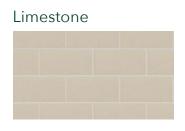

# **CONCRETE BLOCK - SMOOTH**



## 1800 191 131 australianpaving.com.au



## **CONCRETE BLOCK - SMOOTH**



#### Features

- Smooth finish
- Idela for feature walls and designs
- Variety of block sizes available
- Range of colours to choose from

## Suitable for

- Residential houses and fences
- Internal and external feature walls
- Use as banding or a feature with other profiles
- Multi-residential and commercial buildings

## Block Sizes (w x h x d)

| Standard Block | 90 x 390 x 190mm  |
|----------------|-------------------|
| Half Block     | 90 x 190 x 190mm  |
| Corner Return  | 190 x 390 x 190mm |
| Standard Block | 190 x 390 x 190mm |
| Half Block     | 190 x 190 x 190mm |
| Channel        | 190 x 390 x 190mm |



## Colour range\*

#### Porcelain









# Oak

\*Colours are an indication only and may differ

#### Pebble



Bark



#### Nickel



Pewter



1800 191 131 australianpaving.com.au