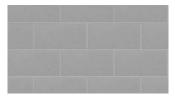

u



## **CONCRETE BLOCK - SMOOTH**



#### Features

- Smooth finish
- Idela for feature walls and designs
- Variety of block sizes available
- Range of colours to choose from

## Suitable for

- Residential houses and fences
- Internal and external feature walls
- Use as banding or a feature with other profiles
- Multi-residential and commercial buildings

## Block Sizes (w x h x d)

| Standard Block | 90 x 390 x 190mm  |
|----------------|-------------------|
| Half Block     | 90 x 190 x 190mm  |
| Corner Return  | 190 x 390 x 190mm |
| Standard Block | 190 x 390 x 190mm |
| Half Block     | 190 x 190 x 190mm |
| Channel        | 190 x 390 x 190mm |



## Colour range\*

#### Porcelain









# Oak

\*Colours are an indication only and may differ

#### Pebble



Bark



#### Nickel



Pewter



1800 191 131 australianpaving.com.au