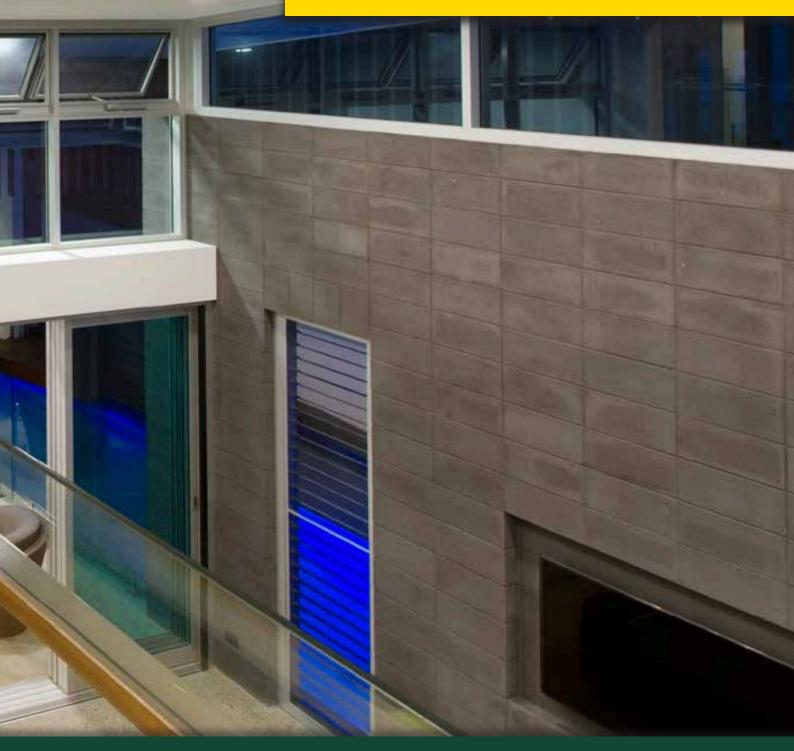

# **CONCRETE BLOCK - SMOOTH**

## **CONCRETE BLOCK - SMOOTH**

#### Features

- Smooth finish
- Idela for feature walls and designs
- Variety of block sizes available
- Range of colours to choose from

## Suitable for

- Residential houses and fences
- Internal and external feature walls
- Use as banding or a feature with other profiles
- Multi-residential and commercial buildings