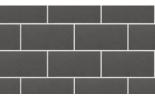

CONCRETE BLOCK - SMOOTH**



#### Features

- Smooth finish
- Idela for feature walls and designs
- Variety of block sizes available
- Range of colours to choose from

## Suitable for

- Residential houses and fences
- Internal and external feature walls
- Use as banding or a feature with other profiles
- Multi-residential and commercial buildings

## Block Sizes (w x h x d)

| Standard Block | 90 x 390 x 190mm  |
|----------------|-------------------|
| Half Block     | 90 x 190 x 190mm  |
| Corner Return  | 190 x 390 x 190mm |
| Standard Block | 190 x 390 x 190mm |
| Half Block     | 190 x 190 x 190mm |
| Channel        | 190 x 390 x 190mm |



## Colour range\*

#### Porcelain









# Oak

\*Colours are an indication only and may differ

#### Pebble



Bark



#### Nickel



Pewter



1800 191 131 australianpaving.com.au