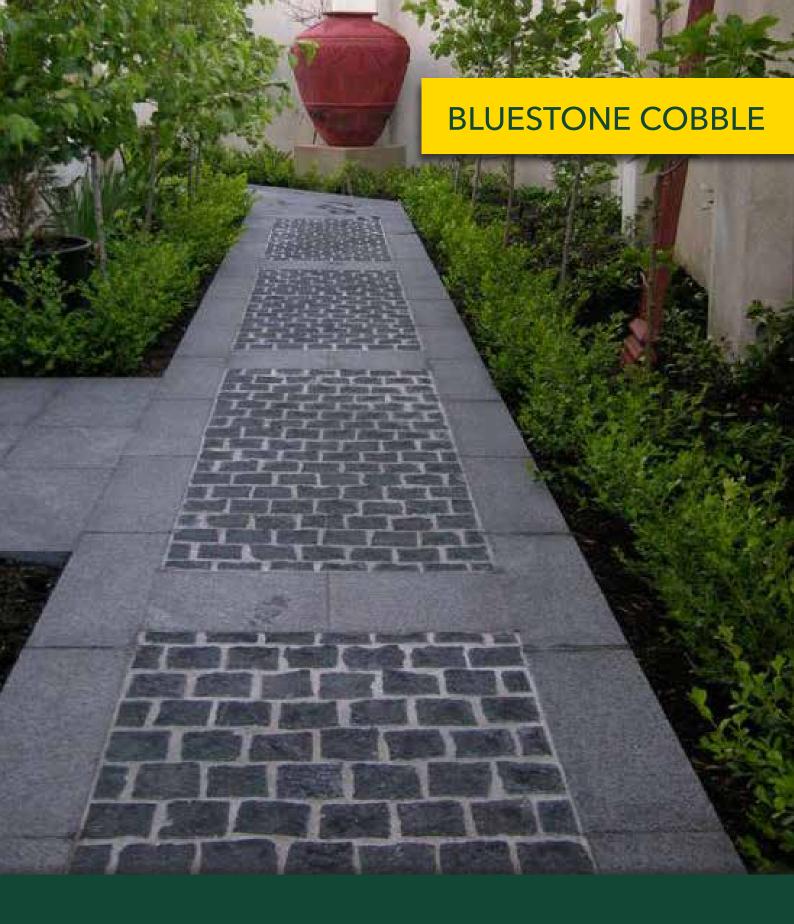

## **BLUESTONE COBBLE**

## **FEATURES**

- Authentic bluestone double sided split stone
- Create unique patterns such as fans and circles
- Ideal around fire pits
- Durable and hardwearing
- Salt and stain resistant
- Free samples available

## **SUITABLE FOR**

- Garden paths
- Driveways
- Garden borders
- Garden edging

| Specifications   | Size                | Unites per m² | Weight per m² | m² per pallet |
|------------------|---------------------|---------------|---------------|---------------|
| Bluestone Cobble | 100 x 100 x 20-30mm | 100           | 81kg          | 12            |