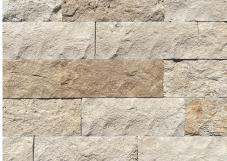

## PITCHED TRAVERTINE WALL CLADDING

#### FEATURES

- Natural Travertine
- Authentic Turkish stone
- Split face finish
- Stain and salt resistant
- Durable and hard wearing
- Free samples available