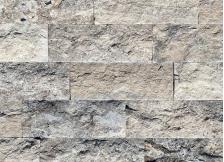

## PITCHED TRAVERTINE WALL CLADDING

#### FEATURES

- Natural Travertine
- Authentic Turkish stone
- Split face finish
- Stain and salt resistant
- Durable and hard wearing
- Free samples available