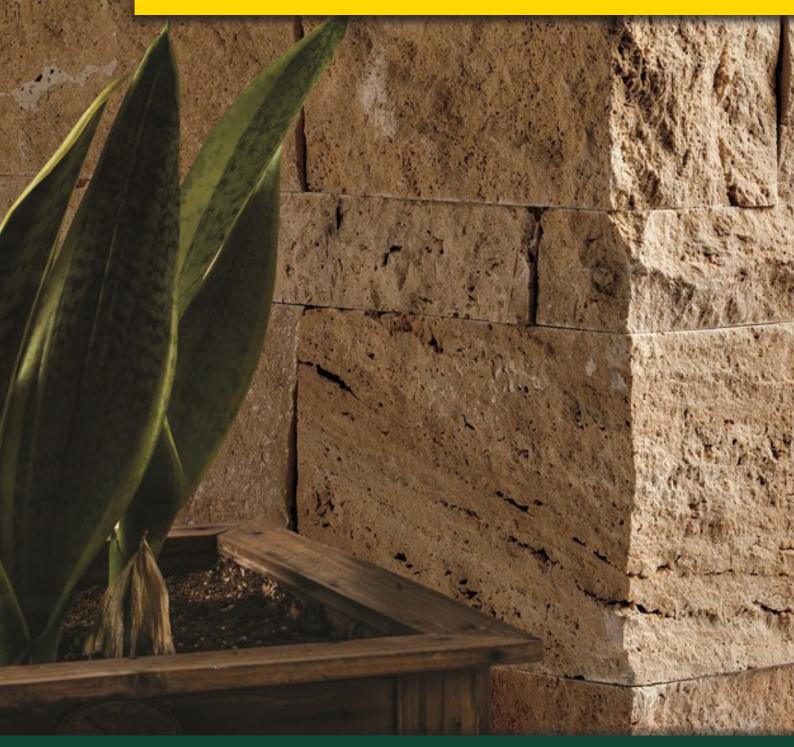

# PITCHED TRAVERTINE WALL CLADDING

## PITCHED TRAVERTINE WALL CLADDING

#### FEATURES

- Natural Travertine
- Authentic Turkish stone
- Split face finish
- Stain and salt resistant
- Durable and hard wearing
- Free samples available

#### SUITABLE FOR

- Cladding on buildings
- Retaining walls
- Fireplaces
- Indoor and outdoor feature walls
- Commercial and residential

| Specifications | Size (h x w x d) | No. per m <sup>2</sup> | Weight per m <sup>2</sup> | m² per crate |
|----------------|------------------|------------------------|---------------------------|--------------|
| Cladding       | 150 x 400 x 22mm | 16.7                   | 57.69kg                   | 20           |
| Corner         | 150 x 200 x 22mm | N/A                    | 3.5kg                     | N/A          |