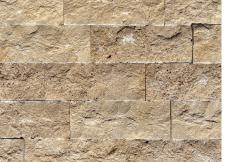

## PITCHED TRAVERTINE WALL CLADDING

#### FEATURES

- Natural Travertine
- Authentic Turkish stone
- Split face finish
- Stain and salt resistant
- Durable and hard wearing
- Free samples available