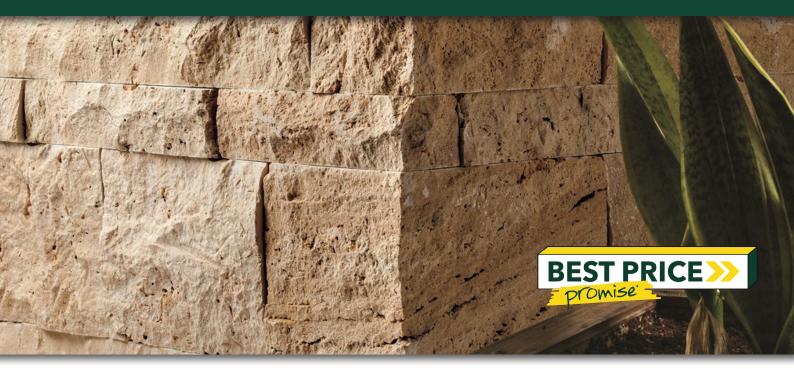

# PITCHED TRAVERTINE WALL CLADDING

## PITCHED TRAVERTINE WALL CLADDING

#### FEATURES

- Natural Travertine
- Authentic Turkish stone
- Split face finish
- Stain and salt resistant
- Durable and hard wearing
- Free samples available

#### SUITABLE FOR

- Cladding on buildings
- Retaining walls
- Fireplaces
- Indoor and outdoor feature walls
- Commercial and residential

| Specifications | Size (h x w x d) | No. per m <sup>2</sup> | Weight per m <sup>2</sup> | m² per crate |
|----------------|------------------|------------------------|---------------------------|--------------|
| Cladding       | 150 x 400 x 22mm | 16.7                   | 57.69kg                   | 20           |
| Corner         | 150 x 200 x 22mm | N/A                    | 3.5kg                     | N/A          |