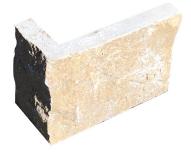

#### SUITABLE FOR

- Cladding on buildings
- Retaining walls
- Fireplaces
- Indoor and outdoor feature walls
- Commercial and residential

| Specifications | Size (h x w x d) | No. per m <sup>2</sup> | Weight per m <sup>2</sup> | m² per crate |
|----------------|------------------|------------------------|---------------------------|--------------|
| Cladding       | 150 x 400 x 22mm | 16.7                   | 57.69kg                   | 20           |
| Corner         | 150 x 200 x 22mm | N/A                    | 3.5kg                     | N/A          |