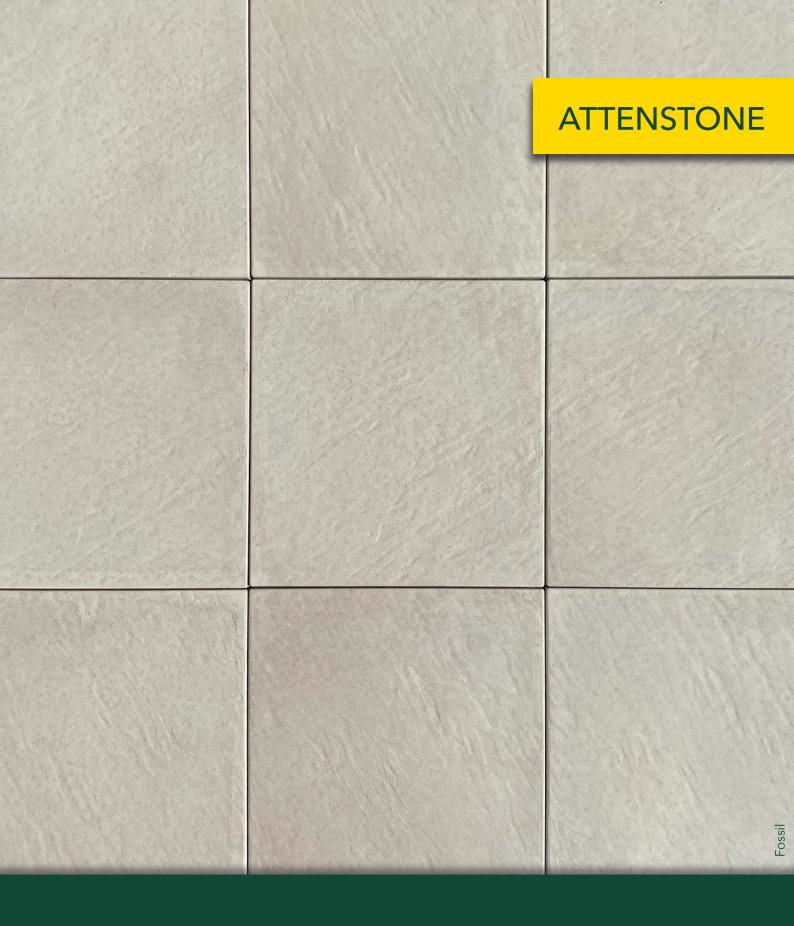

## **ATTENSTONE**

## **FEATURES**

- Slip resistant
- Lightly textured
- Durable and hardwearing
- New colour range
- Free samples available

## **SUITABLE FOR**

- Patios and alfresco
- Courtyards
- Entertaining areas
- Pathways and walkways
- Stepping stones

| Specifications | Size             | No. per m² | Weight per m² | m² per pallet |
|----------------|------------------|------------|---------------|---------------|
| Attenstone     | 400 x 400 x 40mm | 6.25       | 92kg          | 15.36         |