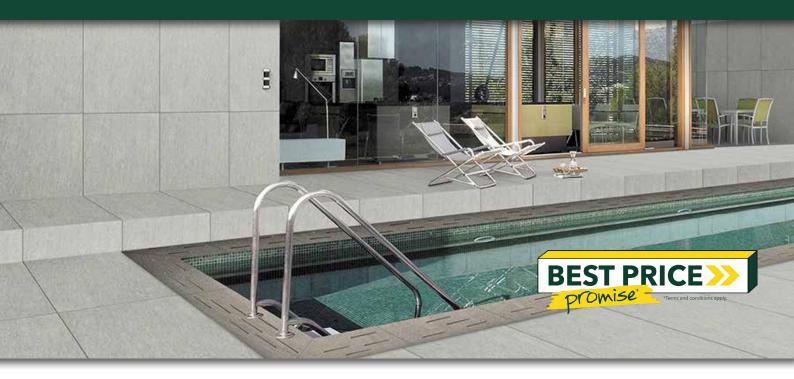

# **STONEWARE CLADDING**

#### FEATURES

- Durable
- Hardwearing
- Salt, stain and scratch resistant
- Free samples available

### SUITABLE FOR

• Indoor and outdoor applications

| Specifications | Size (h x w x d)  | No. per m <sup>2</sup> | Weight per m <sup>2</sup> | m² per pallet |
|----------------|-------------------|------------------------|---------------------------|---------------|
| Cladding       | 1200 x 600 x 20mm | 1.39                   | 47kg                      | N/A           |