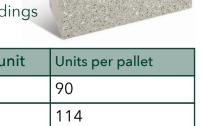

## **SUITABLE FOR**

- External and internal walls
- Pillars and fences

| Specifications | Size (w x h x d)  | No. per m² | Weight per unit | Units per pallet |
|----------------|-------------------|------------|-----------------|------------------|
| Honed Block    | 390 x 190 x 190mm | 12.5       | 16.3            | 90               |
| Honed Block    | 390 x 190 x 140mm | 12.5       | 13.3            | 114              |
| Honed Block    | 390 x 190 x 90mm  | 12.5       | 10.4            | 158              |
| Сар            | 390 x 190 x 45mm  | 12.5       | 6.4             | 216              |