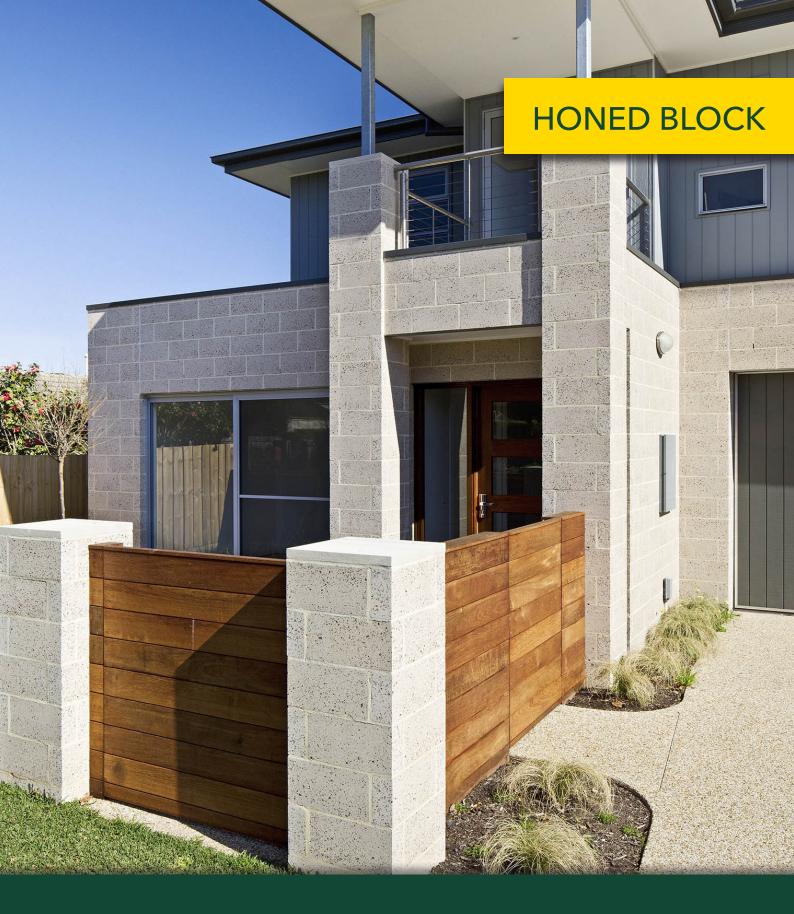

## **HONED BLOCK**

## **FEATURES**

- Choose from two premium textures; Designer homes Honed and Shotblast
- Exposed aggregate for designer look Commercial & residential buildings
- Available in various sizes

## **SUITABLE FOR**

- External and internal walls
- Pillars and fences

| Specifications | Size (w x h x d)  | No. per m² | Weight per unit | Units per pallet |
|----------------|-------------------|------------|-----------------|------------------|
| Honed Block    | 390 x 190 x 190mm | 12.5       | 16.3            | 90               |
| Honed Block    | 390 x 190 x 140mm | 12.5       | 13.3            | 114              |
| Honed Block    | 390 x 190 x 90mm  | 12.5       | 10.4            | 158              |
| Сар            | 390 x 190 x 45mm  | 12.5       | 6.4             | 216              |