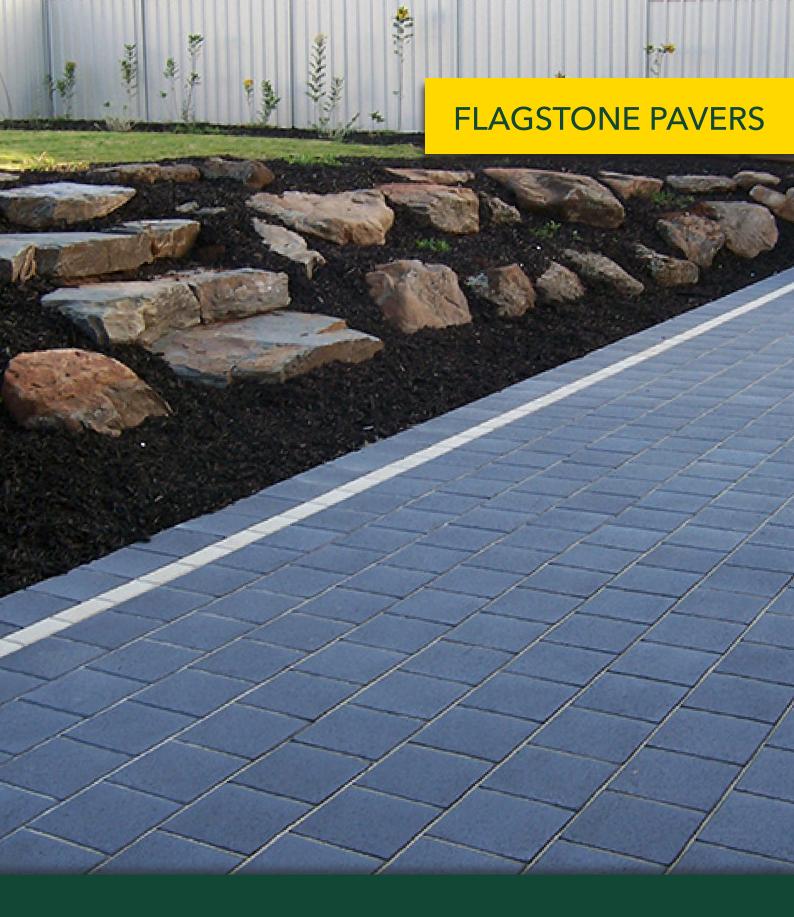

# **FLAGSTONE PAVERS**

#### **FEATURES**

- Multi purpose pavers
- Durable and easy to install
- Traditional smooth texture
- Free samples available

## **SUITABLE FOR**

- Driveway safe (50mm and 60mm only)
- Courtyards, entertaining areas and patios
- Garden paths and walkways