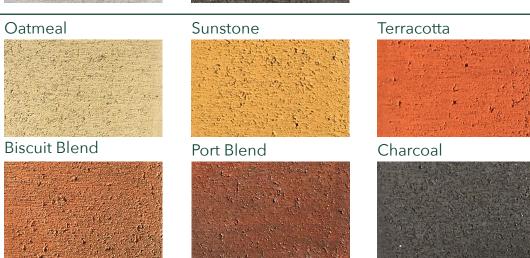

### 220 x 110 x 40mm 220 x 110 x 50mm 220 x 110 x 60mm

**COLOUR RANGE\*** 

### Charcoal

200 x 100 x 40mm 200 x 100 x 50mm

\*Colours are an indication only. Always sight physical product colour samples before purchase.

www.australianpaving.com.au
1800 191 131

**f** australianpavingcentre