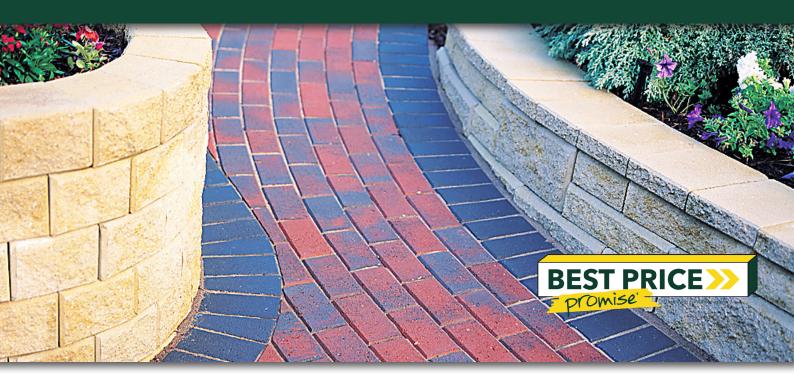

# **BRICK PAVERS**

## **BRICK PAVERS**

#### SUITABLE FOR

- Driveway safe (50mm and 60mm only)
- Courtyards, entertaining areas and patios
- Garden paths and walkways

### 220 x 110 x 40mm 220 x 110 x 50mm 220 x 110 x 60mm

**COLOUR RANGE\*** 