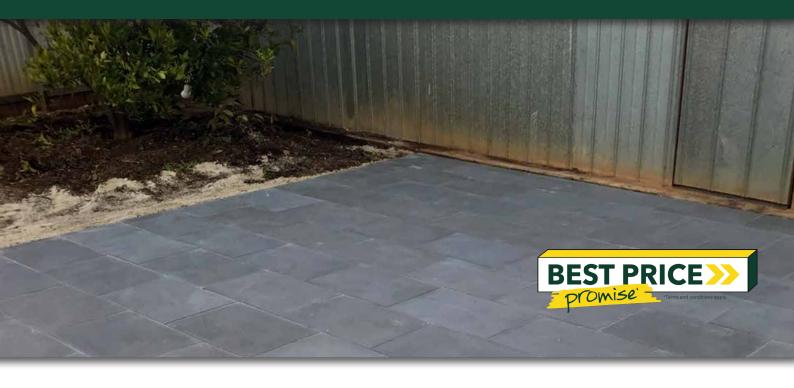

## **SUITABLE FOR**

- Pool areas
- Entertaining areas
- Patios and alfresco
- Courtyards
- Garden paths and walkways

| Specifications | Size             | No. per m² | Weight per m² | m² per pallet |
|----------------|------------------|------------|---------------|---------------|
| Pool Stone     | 600 x 400 x 40mm | 4.17       | 88kg          | 16.3          |