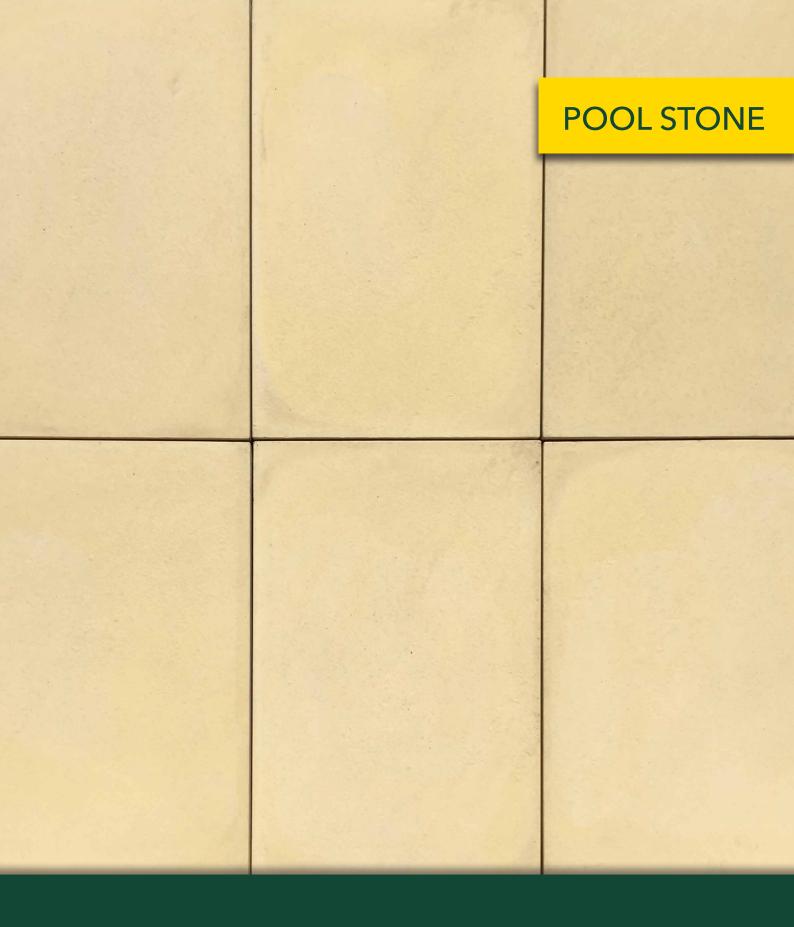

## **POOL STONE**

## **FEATURES**

- Slip resistant
- Salt resistant
- Durable and hardwearing
- Subtle textured finish
- Variety of colour options
- Free samples available

## **SUITABLE FOR**

- Pool areas
- Entertaining areas
- Patios and alfresco
- Courtyards
- Garden paths and walkways

| Specifications | Size             | No. per m² | Weight per m² | m² per pallet |
|----------------|------------------|------------|---------------|---------------|
| Pool Stone     | 600 x 400 x 40mm | 4.17       | 88kg          | 16.3          |